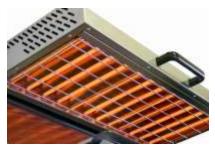

Features: 2 independent heating zones.

Picture shows SEM800Q elements

| Weight                 | 49kg                             |
|------------------------|----------------------------------|
| Dimensions (mm)        | 600 x 640 x 590                  |
| Element Type           | Quartz tubes / infrared elements |
| Power                  | 3Kw                              |
| Power Connection       | 13 amp plug / 1 ph hard wired    |
| Cooking Grid Area (mm) | 495 x 375                        |