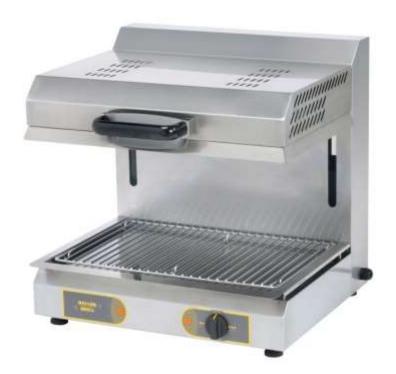

Salamander Grill

## The SEM600Q

The SEM600Q puts versatile powerful performance at the heart of your kitchen. Ideal for grilling and finishing, our precise height adjustment system allows you to bring the right heat to your food giving quality results on time every time. Featuring quartz tubes with infrared elements, faster cooking and heat up times save energy, and cost, without compromising on performance.

Features: 2 independent heating zones.

Picture shows SEM800Q elements

| Weight                 | 49kg                             |
|------------------------|----------------------------------|
| Dimensions (mm)        | 600 x 640 x 590                  |
| Element Type           | Quartz tubes / infrared elements |
| Power                  | 3Kw                              |
| Power Connection       | 13 amp plug / 1 ph hard wired    |
| Cooking Grid Area (mm) | 495 x 375                        |