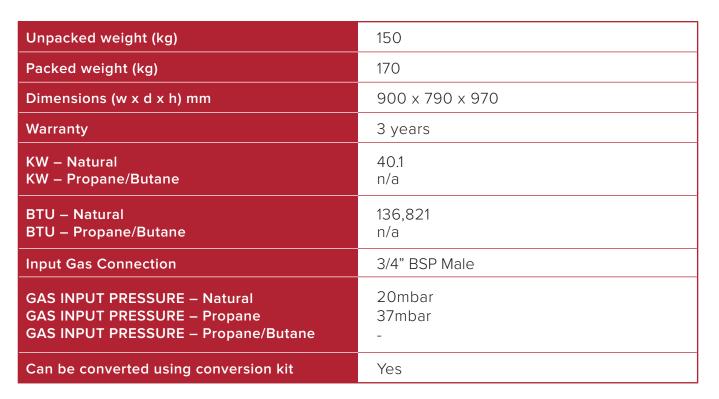

# **NATURAL GAS 6 BURNER OVEN**

The Parry GB6 natural gas burner oven outperforms every six-burner oven on the market. Beating its competitors on aesthetic appeal, functionality and performance, the oven features six powerful burners and a double-door gas oven. It comes with a duplex chassis for added rigidity and removable cast-iron pan supports for easy cleaning. The oven is also easy to clean with vitreous enamel lining while the three shelf positions deliver fantastic versatility. The range is provided with castors fitted as standard, two of which are braked.

# **KEY FEATURES**

- · Heavy duty cast iron pan supports
- Automatic flame failure device and fitted with piezo ignition to oven
- High quality stainless steel construction
- Supplied with two chrome plated racks
- Fully enamelled oven liner and enamel drip tray for easy cleaning
- Fitted with two braked and two unbraked castors as standard
- Internal oven size 740 x 500 x 480mm with a shelf size of 740 x 500mm
- Manufactured with an integral chassis for rigidity