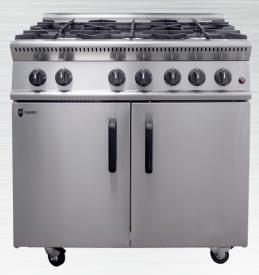

#### GB6

# **NATURAL GAS 6 BURNER OVEN**

The Parry GB6 natural gas burner oven outperforms every six-burner oven on the market. Beating its competitors on aesthetic appeal, functionality and performance, the oven features six powerful burners and a double-door gas oven. It comes with a duplex chassis for added rigidity and removable cast-iron pan supports for easy cleaning. The oven is also easy to clean with vitreous enamel lining while the three shelf positions deliver fantastic versatility. The range is provided with castors fitted as standard, two of which are braked.

# **KEY FEATURES**

- · Heavy duty cast iron pan supports
- Automatic flame failure device and fitted with piezo ignition to oven
- High quality stainless steel construction
- Supplied with two chrome plated racks
- Fully enamelled oven liner and enamel drip tray for easy cleaning
- Fitted with two braked and two unbraked castors as standard
- Internal oven size 740 x 500 x 480mm with a shelf size of 740 x 500mm
- Manufactured with an integral chassis for rigidity