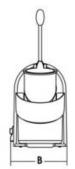

## TECHNICAL DATA

Model Power Power source Motor Blade speed Crushed ice max thickness Capacity bowl

B C D E Net weight Shipping Gross weight TRITON
Watt 350
230V/50-60Hz F+N
r.p.m. 12.000
r.p.m. 1.500
mm 10
It 2
mm 365
mm 210
mm 465
mm 295
mm 480
kg 8,5
mm 540x280x310
kg 10