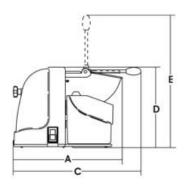

## TECHNICAL DATA

Model Power Power source Motor Blade speed Crushed ice max thickness Capacity bowl

B C D E Net weight Shipping Gross weight TRITON
Watt 350
230V/50-60Hz F+N
r.p.m. 12.000
r.p.m. 1.500
mm 10
It 2
mm 365
mm 210
mm 465
mm 295
mm 480
kg 8,5
mm 540x280x310
kg 10