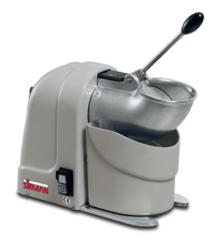

## TRITON

Triton allows to crush ice in different sizes by adjusting the blade:

- finely crushed ice for the traditional Italian granitas
- flakes for frozen cocktails or to serve or display cold dishes
- safety microswitch on the feeding mouth
- safety microswitch on the collecting tray
- polished aluminium feeding mouth
- stainless steel parts and details
- aluminium and stainless steel internal structure
- body and tray are made from thermoformed alimentary plastic
- ribbed belt for low power absorption.