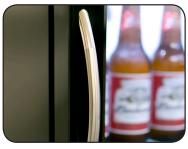

# Construction

- 500mm wide slim line cabinet
- +2°c to +10°c temperature range
- Digital temperature control
- Fan assisted cooling
- Energy efficient LED lighting
- 2 x shelves
- Lockable doors
- Self closing doors
- External light switch
- High efficiency quiet compressor

- Painted steel construction
- Black finish
- Aluminium interior
- Chrome shelves

|                              | Technical Data               |
|------------------------------|------------------------------|
| Model                        | NT1SLIM-HC                   |
|                              |                              |
| Capacity                     | 105 Litres                   |
|                              |                              |
| External Dimensions          | Width = 500                  |
|                              | Depth = 520                  |
|                              | Height = 900                 |
|                              |                              |
| Interior Finish              | Embossed aluminium           |
| Exterior Finish              | Black                        |
|                              |                              |
| Doors                        | 1 hinged glass               |
| Door frame                   | Plastic                      |
| Glass construction           | Double glazed toughened      |
| Self closing                 | $\checkmark$                 |
| Self closing mechanism       | Sprung                       |
| Locks                        | (1)                          |
| Shelves                      | (2) chrome adjustable + base |
|                              |                              |
| Internal Lighting            | $\checkmark$                 |
| Internal Lighting Type       | LED                          |
| Lighting Colour Temperature  | 6000k                        |
| Light switch                 | $\checkmark$                 |
| Light switch position        | Externally mounted           |
|                              |                              |
| Temperature control          | Digital                      |
| Temperature control position | External                     |
| Temperature range            | +2° to +10°c                 |
|                              |                              |
| Refrigerant                  | R600a                        |
| Evaporator style             | Rollbond                     |
| Fan assisted                 | $\checkmark$                 |
|                              |                              |
| Condenser style              | Rear mounted                 |
| Fan assisted condenser       | ×                            |