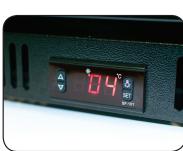

### **General Information**

The Prodis NT1SLIM is part of the best selling Prodis NT series back bar cooler range. This cabinet benefits from fan assited cooling, a +2°c to +10°c temperature range, fully adjustable chrome shelves, aluminium interior and energy efficient LED lighting. Also as standard the NT1SLIM features a self closing, lockable door for added security and an external digital temperature controller and display with light switch.

# Construction

- 500mm wide slim line cabinet
- +2°c to +10°c temperature range
- Digital temperature control
- Fan assisted cooling
- Energy efficient LED lighting
- 2 x shelves
- Lockable doors
- Self closing doors
- External light switch
- High efficiency quiet compressor

- Painted steel construction
- Black finish
- Aluminium interior
- Chrome shelves

|                              | Technical Data               |
|------------------------------|------------------------------|
| Model                        | NT1SLIM-HC                   |
|                              |                              |
| Capacity                     | 105 Litres                   |
|                              |                              |
| External Dimensions          | Width = 500                  |
|                              | Depth = 520                  |
|                              | Height = 900                 |
|                              |                              |
| Interior Finish              | Embossed aluminium           |
| Exterior Finish              | Black                        |
|                              |                              |
| Doors                        | 1 hinged glass               |
| Door frame                   | Plastic                      |
| Glass construction           | Double glazed toughened      |
| Self closing                 | $\checkmark$                 |
| Self closing mechanism       | Sprung                       |
| Locks                        | (1)                          |
| Shelves                      | (2) chrome adjustable + base |
|                              |                              |
| Internal Lighting            | $\checkmark$                 |
| Internal Lighting Type       | LED                          |
| Lighting Colour Temperature  | 6000k                        |
| Light switch                 | $\checkmark$                 |
| Light switch position        | Externally mounted           |
|                              |                              |
| Temperature control          | Digital                      |
| Temperature control position | External                     |
| Temperature range            | +2° to +10°c                 |
|                              |                              |
| Refrigerant                  | R600a                        |
| Evaporator style             | Rollbond                     |
| Fan assisted                 | $\checkmark$                 |
|                              |                              |
| Condenser style              | Rear mounted                 |
| Fan assisted condenser       | ×                            |