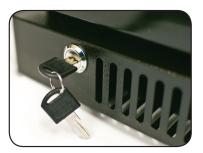

# Construction

- 500mm wide slim line cabinet
- +2°c to +10°c temperature range
- Digital temperature control
- Fan assisted cooling
- Energy efficient LED lighting
- 2 x shelves
- Lockable doors
- Self closing doors
- External light switch
- High efficiency quiet compressor

- Painted steel construction
- Black finish
- Aluminium interior
- Chrome shelves

|                              | Technical Data               |
|------------------------------|------------------------------|
| Model                        | NT1SLIM-HC                   |
|                              |                              |
| Capacity                     | 105 Litres                   |
|                              |                              |
| External Dimensions          | Width = 500                  |
|                              | Depth = 520                  |
|                              | Height = 900                 |
|                              |                              |
| Interior Finish              | Embossed aluminium           |
| Exterior Finish              | Black                        |
|                              |                              |
| Doors                        | 1 hinged glass               |
| Door frame                   | Plastic                      |
| Glass construction           | Double glazed toughened      |
| Self closing                 | $\checkmark$                 |
| Self closing mechanism       | Sprung                       |
| Locks                        | (1)                          |
| Shelves                      | (2) chrome adjustable + base |
|                              |                              |
| Internal Lighting            | $\checkmark$                 |
| Internal Lighting Type       | LED                          |
| Lighting Colour Temperature  | 6000k                        |
| Light switch                 | $\checkmark$                 |
| Light switch position        | Externally mounted           |
|                              |                              |
| Temperature control          | Digital                      |
| Temperature control position | External                     |
| Temperature range            | +2° to +10°c                 |
|                              |                              |
| Refrigerant                  | R600a                        |
| Evaporator style             | Rollbond                     |
| Fan assisted                 | $\checkmark$                 |
|                              |                              |
| Condenser style              | Rear mounted                 |
| Fan assisted condenser       | ×                            |