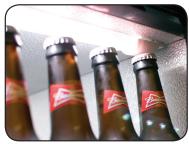

### **General Information**

The Prodis NT1SLIM is part of the best selling Prodis NT series back bar cooler range. This cabinet benefits from fan assited cooling, a +2°c to +10°c temperature range, fully adjustable chrome shelves, aluminium interior and energy efficient LED lighting. Also as standard the NT1SLIM features a self closing, lockable door for added security and an external digital temperature controller and display with light switch.

# Construction

- 500mm wide slim line cabinet
- +2°c to +10°c temperature range
- Digital temperature control
- Fan assisted cooling
- Energy efficient LED lighting
- 2 x shelves
- Lockable doors
- Self closing doors
- External light switch
- High efficiency quiet compressor

- Painted steel construction
- Black finish
- Aluminium interior
- Chrome shelves

|                              | Technical Data               |
|------------------------------|------------------------------|
| Model                        | NT1SLIM-HC                   |
|                              |                              |
| Capacity                     | 105 Litres                   |
|                              |                              |
| External Dimensions          | Width = 500                  |
|                              | Depth = 520                  |
|                              | Height = 900                 |
|                              |                              |
| Interior Finish              | Embossed aluminium           |
| Exterior Finish              | Black                        |
|                              |                              |
| Doors                        | 1 hinged glass               |
| Door frame                   | Plastic                      |
| Glass construction           | Double glazed toughened      |
| Self closing                 | $\checkmark$                 |
| Self closing mechanism       | Sprung                       |
| Locks                        | (1)                          |
| Shelves                      | (2) chrome adjustable + base |
|                              |                              |
| Internal Lighting            | $\checkmark$                 |
| Internal Lighting Type       | LED                          |
| Lighting Colour Temperature  | 6000k                        |
| Light switch                 | $\checkmark$                 |
| Light switch position        | Externally mounted           |
|                              |                              |
| Temperature control          | Digital                      |
| Temperature control position | External                     |
| Temperature range            | +2° to +10°c                 |
|                              |                              |
| Refrigerant                  | R600a                        |
| Evaporator style             | Rollbond                     |
| Fan assisted                 | $\checkmark$                 |
|                              |                              |
| Condenser style              | Rear mounted                 |
| Fan assisted condenser       | ×                            |