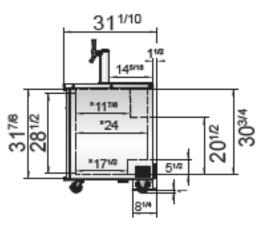

| Key Specifications             |           | Weights and Dimensions        |                 |
|--------------------------------|-----------|-------------------------------|-----------------|
| Capacity (Litre)               | 201 L     | Exterior Dimension (WxDxH) mm | 585 x 787 x 991 |
| Climate Class                  | 5         | Net Weight (kg)               | 60              |
| <b>Energy Efficiency Class</b> | С         | Gross Weight (kg)             | 85              |
| Refrigerant Type               | R290      |                               |                 |
| Internal Temperature (°C)      | 1°C - 4°C |                               |                 |
| Castors                        | 3.5"      |                               |                 |