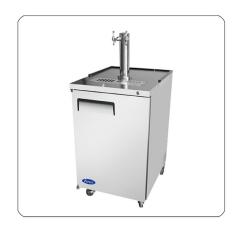

## Atosa MKC23-GR 23" Direct Draw Keg Cooler

The Atosa MKC23-GR Keg Cooler is constructed with a High Grade Stainless Steel Exterior & Interior and is equipped with a Heavy Duty Compressor.

- **⊘** Stainless steel exterior & interior
- Stainless steel drip tray(s)
- **⊘** Dual tap tower(s)
- ✓ Pre-installed castors

- **⊘** Digital Electronic Controller
- **⊘** Heavy Duty Compressor
- ✓ Interior light(s)
- ✓ Door lock(s)

| SPECIFICATIONS    |                 |                     |              |  |
|-------------------|-----------------|---------------------|--------------|--|
| Summary           |                 | Power and Performan | ice          |  |
| Brand             | Atosa           | Voltage (V/HZ/PH)   | 220-240/50/1 |  |
| Model             | MKC23-GR        |                     |              |  |
| Door Type         | Hinged          |                     |              |  |
| No. of Doors      | 1               |                     |              |  |
| Material External | Stainless Steel |                     |              |  |
| Material Internal | Stainless Steel |                     |              |  |
| Lights            | Yes             |                     |              |  |