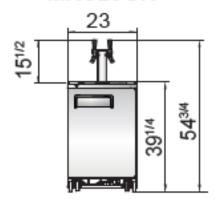

| Key Specifications             |           | Weights and Dimensions        |                 |
|--------------------------------|-----------|-------------------------------|-----------------|
| Capacity (Litre)               | 201 L     | Exterior Dimension (WxDxH) mm | 585 x 787 x 991 |
| Climate Class                  | 5         | Net Weight (kg)               | 60              |
| <b>Energy Efficiency Class</b> | С         | Gross Weight (kg)             | 85              |
| Refrigerant Type               | R290      |                               |                 |
| Internal Temperature (°C)      | 1°C - 4°C |                               |                 |
| Castors                        | 3.5"      |                               |                 |