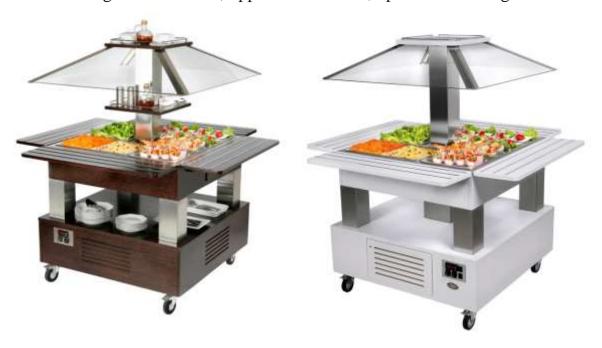

## The SBC40 F

The SBC40F provides the perfect presentation of all your chilled foods including starters, cold meats, prepared plates, salads and deserts for the self serve environment. With four side access and drop down shelves on each side, LED white lighting and glass breath protection panels the SBC40F will enhance your menu.

The unit will take any combination of containers up to 150mm deep total area of 4/1GN. Fully mobile with 2 locking casters this unit is ideal for hotels where food is served in a multi function area.

The body of the unit is made of wood and is available in 4 colours: light oak / dark oak (pictured) / mahogany / limed white (pictured)

Features digital thermostat, upper illumination, open lower storage shelf.

| Weight          | 100kg                   |
|-----------------|-------------------------|
| Dimensions (mm) | 1435 x 1435 x 1540      |
| Capacity        | 4 x 1/1GN , 150mm depth |
| Temp C min      | 2                       |
| Temp C max      | 10                      |
| Power           | 0.5Kw                   |
|                 |                         |