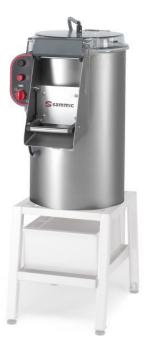

# **POTATO PEELER PI-20**

Stainless steel construction commercial potato peeler. 20 Kg. / 44 pounds load per cycle.

## **POTATO PEELER PI-20** Stainless steel construction commercial potato peeler. 20 Kg. / 44 pounds load per

steel construction commercial potato peeler. 20 Kg. / 44 pounds i cycle.

# **SALES DESCRIPTION**

Not only to peel potatoes, but also suitable to peel carrots and other similar products.

www.sammic.co.uk Food Service Equipment Manufacturer Unit 2, Trevanth Road Troon Industrial Park LE4 9LS - Leicester