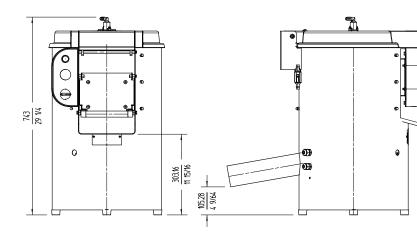

# DYNAMIC PREPARATION CIAL POTATO PEELERS

**SPECIFICATIONS** 

Hourly production: 400 Kg / 480 Kg Capacity per load: 20 Kg Timer (min-max): 0 ' - 6 ' Total loading: 550 W External dimensions (WxDxH) ✓ Width: 433 mm

- ✓ Depth: 635 mm
- ✓ Height: 735 mm

### External dimensions with stand

✓ Width with stand: 433 mm

✓ Depth with stand: 638 mm

✓ Height with stand: 1155 mm

Net weight: 35,8 Kg

Noise level (1m.): 70 dB(A)

Background noise: 32 dB(A)

Water Intake: 80 mm