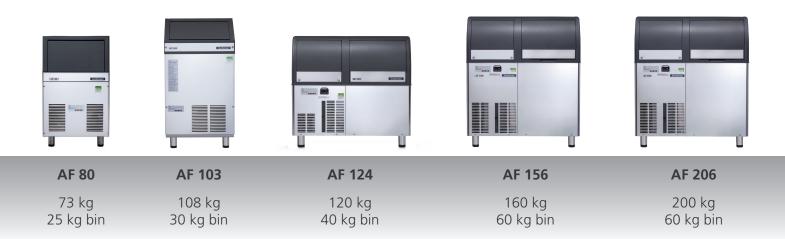

## **AF SERIES**

Self-contained ice machines producing FLAKE ice.

Delivering pure freshness.

## FLAKE ICE

Ice in its most natural shape, highly versatile and suitable for multiple applications.

25% residual water content