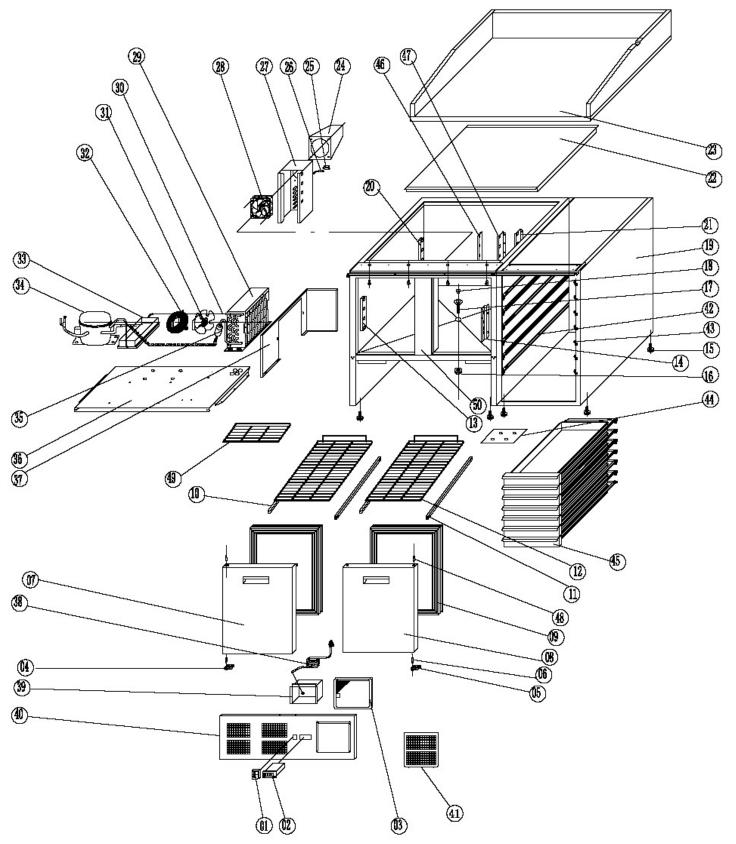

| Exploded diagram and spare parts list (C                 | T425)   |          | Rev.2                                      |
|----------------------------------------------------------|---------|----------|--------------------------------------------|
| Machine                                                  | Explode | Code     | Description                                |
| Polar Pizza Counter with Marble Top 2 Door Dough Drawers | 1       | AB308    | Main Switch                                |
| Polar Pizza Counter with Marble Top 2 Door Dough Drawers | 2       | AB363    | Thermostat                                 |
| Polar Pizza Counter with Marble Top 2 Door Dough Drawers | 3       | AB914    | Filter                                     |
| Polar Pizza Counter with Marble Top 2 Door Dough Drawers | 4       | AB899    | Down Hinge Left                            |
| Polar Pizza Counter with Marble Top 2 Door Dough Drawers | 5       | AB307    | Down Hinge Right                           |
| Polar Pizza Counter with Marble Top 2 Door Dough Drawers | 6       | AB356    | Down Hinge Axis                            |
| Polar Pizza Counter with Marble Top 2 Door Dough Drawers | 7       |          | Door Left                                  |
| Polar Pizza Counter with Marble Top 2 Door Dough Drawers | 8       |          | Door Right                                 |
| Polar Pizza Counter with Marble Top 2 Door Dough Drawers | 9       | AB321    | Door Seal                                  |
| Polar Pizza Counter with Marble Top 2 Door Dough Drawers | 10,11   | AJ524    | Guide Left & Right                         |
| Polar Pizza Counter with Marble Top 2 Door Dough Drawers | 12      | AB385    | Shelf-old version                          |
| Polar Pizza Counter with Marble Top 2 Door Dough Drawers | 12      | AK727    | Shelf-From 26009-EU, UK new line           |
| Polar Pizza Counter with Marble Top 2 Door Dough Drawers | 13      | <b>A</b> | Front Side Support Left-old version        |
| Polar Pizza Counter with Marble Top 2 Door Dough Drawers | 13      |          | Front Side Support Left-new-UK new line    |
| Polar Pizza Counter with Marble Top 2 Door Dough Drawers | 14      | AB964    | Front Side Support Right-old version       |
| Polar Pizza Counter with Marble Top 2 Door Dough Drawers | 14      |          | Front Side Support Right-new-UK new line   |
| Polar Pizza Counter with Marble Top 2 Door Dough Drawers | 15      | AB361    | Feet                                       |
| Polar Pizza Counter with Marble Top 2 Door Dough Drawers | 16      | AA634    | Drain Pipe Nut                             |
| Polar Pizza Counter with Marble Top 2 Door Dough Drawers | 17      | AA637    | Drain Pipe                                 |
| Polar Pizza Counter with Marble Top 2 Door Dough Drawers | 18      | AA638    | Drain Pipe Cover                           |
| Polar Pizza Counter with Marble Top 2 Door Dough Drawers | 19      |          | Body                                       |
| Polar Pizza Counter with Marble Top 2 Door Dough Drawers | 20      |          | Back Support Left-old version              |
| Polar Pizza Counter with Marble Top 2 Door Dough Drawers | 20      |          | Back Support Left-new version-UK new line  |
| Polar Pizza Counter with Marble Top 2 Door Dough Drawers | 21      | e)       | Back Support Right-old version             |
| Polar Pizza Counter with Marble Top 2 Door Dough Drawers | 21      | U)       | Back Support Right-new version-UK new line |
| Polar Pizza Counter with Marble Top 2 Door Dough Drawers | 22      | ľ)       | Internal PZ Top                            |
| Polar Pizza Counter with Marble Top 2 Door Dough Drawers | 23      | ų        | Тор                                        |
| Polar Pizza Counter with Marble Top 2 Door Dough Drawers | 24      | ă)       | Airflow Duct-old version                   |
| Polar Pizza Counter with Marble Top 2 Door Dough Drawers | 24      | <b>A</b> | Airflow Duct-new version-UK new line       |
| Polar Pizza Counter with Marble Top 2 Door Dough Drawers | 25      | AK128    | Sensor Fixed Box                           |
| Polar Pizza Counter with Marble Top 2 Door Dough Drawers | 26      | AC614    | Sensor                                     |
| Polar Pizza Counter with Marble Top 2 Door Dough Drawers | 27      | <b>A</b> | Circle Fan Support                         |
| Polar Pizza Counter with Marble Top 2 Door Dough Drawers | 28      | AH333    | Circle Fan-old version                     |
| Polar Pizza Counter with Marble Top 2 Door Dough Drawers | 28      | AB339    | Circuit Fan-new version-UK new line        |
| Polar Pizza Counter with Marble Top 2 Door Dough Drawers | 29      | AA906    | Condenser                                  |
| Polar Pizza Counter with Marble Top 2 Door Dough Drawers | 30      | ķ        | Discharge Tube                             |
| Polar Pizza Counter with Marble Top 2 Door Dough Drawers | 31      | AB309    | Condenser Fan & Blade                      |
| Polar Pizza Counter with Marble Top 2 Door Dough Drawers | 32      | Â        | Basket Guard Grill                         |
| Polar Pizza Counter with Marble Top 2 Door Dough Drawers | 33      | AB984    | Water Pan incl. Support                    |
| Polar Pizza Counter with Marble Top 2 Door Dough Drawers | 34      | AG014    | Compressor (R600a)                         |
| Polar Pizza Counter with Marble Top 2 Door Dough Drawers | 35      | AB163    | Filter Drier                               |
| Polar Pizza Counter with Marble Top 2 Door Dough Drawers | 36      | Â        | Unit Board                                 |
| Polar Pizza Counter with Marble Top 2 Door Dough Drawers | 37      | )<br>A   | Condenser Cover Board                      |

| Exploded diagram and spare parts list (C                 | T425) |        | Rev.2                                     |
|----------------------------------------------------------|-------|--------|-------------------------------------------|
| Polar Pizza Counter with Marble Top 2 Door Dough Drawers | 38    | Â      | EU Plug                                   |
| Polar Pizza Counter with Marble Top 2 Door Dough Drawers | 38    | AG554  | UK Plug                                   |
| Polar Pizza Counter with Marble Top 2 Door Dough Drawers | 39    | AB971  | Thermostat Box                            |
| Polar Pizza Counter with Marble Top 2 Door Dough Drawers | 40    | AK078  | Front Panel                               |
| Polar Pizza Counter with Marble Top 2 Door Dough Drawers | 41    | ų<br>į | Screen Filter Support                     |
| Polar Pizza Counter with Marble Top 2 Door Dough Drawers | 42    | Â      | Drawer Guide Left                         |
| Polar Pizza Counter with Marble Top 2 Door Dough Drawers | 43    | Â      | Drawer Guide Right                        |
| Polar Pizza Counter with Marble Top 2 Door Dough Drawers | 44    | ų<br>į | Body Connecter                            |
| Polar Pizza Counter with Marble Top 2 Door Dough Drawers | 45    | A      | Drawer                                    |
| Polar Pizza Counter with Marble Top 2 Door Dough Drawers | 46    | A      | Back Middle Support Left-old version      |
| Polar Pizza Counter with Marble Top 2 Door Dough Drawers | 46    | ų<br>į | Back Middle Support Left-new-UK new line  |
| Polar Pizza Counter with Marble Top 2 Door Dough Drawers | 47    | A      | Back Middle Support Right-old version     |
| Polar Pizza Counter with Marble Top 2 Door Dough Drawers | 47    | A      | Back Middle Support Right-new-UK new line |
| Polar Pizza Counter with Marble Top 2 Door Dough Drawers | 48    | AE826  | Up Hinge Axis                             |
| Polar Pizza Counter with Marble Top 2 Door Dough Drawers | 49    | AA057  | Floor Protector Shelf-old version         |
| Polar Pizza Counter with Marble Top 2 Door Dough Drawers | 49    | AK732  | Floor Protector Shelf-new,UK new line     |
| Polar Pizza Counter with Marble Top 2 Door Dough Drawers | 50    | æ      | Middle Bridge                             |
| Polar Pizza Counter with Marble Top 2 Door Dough Drawers | N/A   | AJ162  | Electrics for Compressor HPKD190A         |
| Polar Pizza Counter with Marble Top 2 Door Dough Drawers | N/A   | AJ543  | Counter Top Prep/Servery Fixings          |
| Polar Pizza Counter with Marble Top 2 Door Dough Drawers | N/A   | AA631  | Plastic Cap                               |
|                                                          |       |        |                                           |