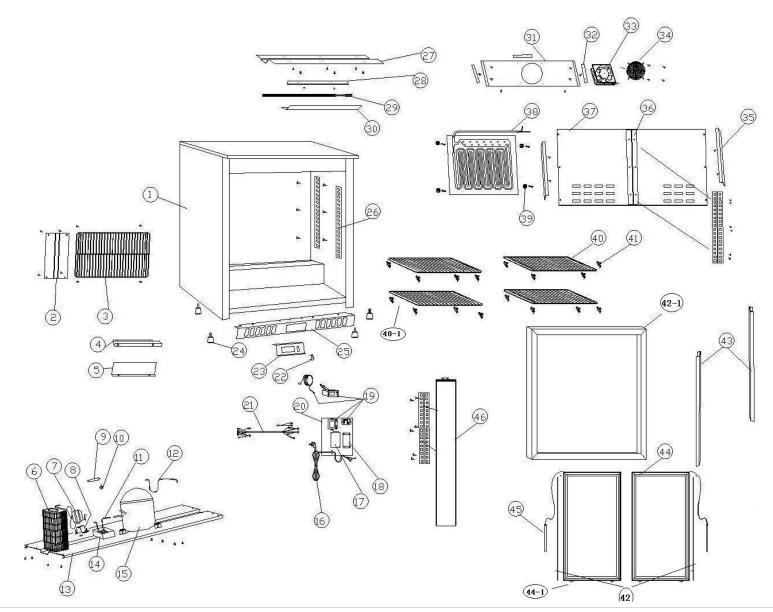

Technical & Spares helpline 0845 111 0538 <u>spares@uropa-service.co.uk</u>

| Machine                                                    | Explode | Code  | Description                     |
|------------------------------------------------------------|---------|-------|---------------------------------|
| Double Sliding Door Back Bar Cooler 850mm - Black with LED | 1       | 1     | Machine Body                    |
| Double Sliding Door Back Bar Cooler 850mm - Black with LED | 2       | 2     | Rear Panel – Compressor Housing |
| Double Sliding Door Back Bar Cooler 850mm - Black with LED | 3       | 2     | Rear Grill – Compressor Housing |
| Double Sliding Door Back Bar Cooler 850mm - Black with LED | 4       | 2     | Front Panel Bracket             |
| Double Sliding Door Back Bar Cooler 850mm - Black with LED | 5       | 2     | Plate                           |
| Double Sliding Door Back Bar Cooler 850mm - Black with LED | 6       | 2     | Condenser                       |
| Double Sliding Door Back Bar Cooler 850mm - Black with LED | 7       | AF567 | Condenser Fan                   |
| Double Sliding Door Back Bar Cooler 850mm - Black with LED | 8       | 2     | Condenser Fan Mounting          |
| Double Sliding Door Back Bar Cooler 850mm - Black with LED | 9       | AF551 | Filter Drier                    |
| Double Sliding Door Back Bar Cooler 850mm - Black with LED | 10      | 2     | Filter Drier Clip               |
| Double Sliding Door Back Bar Cooler 850mm - Black with LED | 11      | 2     | Tube                            |
| Double Sliding Door Back Bar Cooler 850mm - Black with LED | 12      | 2     | Tube                            |
| Double Sliding Door Back Bar Cooler 850mm - Black with LED | 13      | 2     | Compressor Mounting Plate       |
| Double Sliding Door Back Bar Cooler 850mm - Black with LED | 14      | AF568 | Drip Tray                       |
| Double Sliding Door Back Bar Cooler 850mm - Black with LED | 15      | AF569 | Compressor                      |
| Double Sliding Door Back Bar Cooler 850mm - Black with LED | 16      | 2     | Power Lead & Plug               |
| Double Sliding Door Back Bar Cooler 850mm - Black with LED | 17      | 2     | Junction Box                    |
| Double Sliding Door Back Bar Cooler 850mm - Black with LED | 18      | AF554 | LED Power Supply                |
| Double Sliding Door Back Bar Cooler 850mm - Black with LED | 19      | AF555 | Digital Controller              |
| Double Sliding Door Back Bar Cooler 850mm - Black with LED | 19-1    | AF549 | Complete Controller Set         |
| Double Sliding Door Back Bar Cooler 850mm - Black with LED | 20      | 2     | Mounting Plate                  |
| Double Sliding Door Back Bar Cooler 850mm - Black with LED | 21      | 2     | Wiring Loom                     |
| Double Sliding Door Back Bar Cooler 850mm - Black with LED | 22      | AF556 | Light switch                    |
| Double Sliding Door Back Bar Cooler 850mm - Black with LED | 23      | 2     | Controller Mounting Plate       |
| Double Sliding Door Back Bar Cooler 850mm - Black with LED | 24      | AF557 | Foot                            |
| Double Sliding Door Back Bar Cooler 850mm - Black with LED | 25      | AF570 | Front Panel                     |
| Double Sliding Door Back Bar Cooler 850mm - Black with LED | 26      | 1     | Shelf Rail                      |
| Double Sliding Door Back Bar Cooler 850mm - Black with LED | 27      | 1     | LED Mounting Plate              |
| Double Sliding Door Back Bar Cooler 850mm - Black with LED | 28      | 2     | LED Cover Mounting              |
| Double Sliding Door Back Bar Cooler 850mm - Black with LED | 29      | AF572 | LED Light                       |
| Double Sliding Door Back Bar Cooler 850mm - Black with LED | 30      | 2     | LED Cover                       |
| Double Sliding Door Back Bar Cooler 850mm - Black with LED | 31      | 2     | Fan Support                     |
| Double Sliding Door Back Bar Cooler 850mm - Black with LED | 32      | 2     | Bracket                         |
| Double Sliding Door Back Bar Cooler 850mm - Black with LED | 33      | AF561 | Fan Motor                       |
| Double Sliding Door Back Bar Cooler 850mm - Black with LED | 34      | 2     | Fan Grill                       |
| Double Sliding Door Back Bar Cooler 850mm - Black with LED | 35      | 2     | Bracket                         |
| Double Sliding Door Back Bar Cooler 850mm - Black with LED | 36      | 2     | Bracket                         |
| Double Sliding Door Back Bar Cooler 850mm - Black with LED | 37      | 2     | Panel                           |
| Double Sliding Door Back Bar Cooler 850mm - Black with LED | 38      | 2     | Evaporator                      |
| Double Sliding Door Back Bar Cooler 850mm - Black with LED | 39      | 2     | Evaporator Fixing               |
| Double Sliding Door Back Bar Cooler 850mm - Black with LED | 40      | 2     | Shelf                           |
| Double Sliding Door Back Bar Cooler 850mm - Black with LED | 40-1    | AF401 | Wine Shelf                      |
| Double Sliding Door Back Bar Cooler 850mm - Black with LED | 41      | AF562 | K Clip                          |
| Double Sliding Door Back Bar Cooler 850mm - Black with LED | 42      | AF575 | Door seal                       |
| Double Sliding Door Back Bar Cooler 850mm - Black with LED | 42-1    | 2     | Door Frame                      |

GL010

| Double Sliding Door Back Bar Cooler 850mm - Black with LED | 43   | 2     | Cover                   |
|------------------------------------------------------------|------|-------|-------------------------|
| Double Sliding Door Back Bar Cooler 850mm - Black with LED | 44   | Ä     | Right-hand Sliding Door |
| Double Sliding Door Back Bar Cooler 850mm - Black with LED | 44-1 | AF571 | Door Roller             |
| Double Sliding Door Back Bar Cooler 850mm - Black with LED | 45   | AF574 | Weight                  |
| Double Sliding Door Back Bar Cooler 850mm - Black with LED | 46   | Â     | Bracket                 |
| Double Sliding Door Back Bar Cooler 850mm - Black with LED | 47   | æ     | Left-hand Sliding Door  |