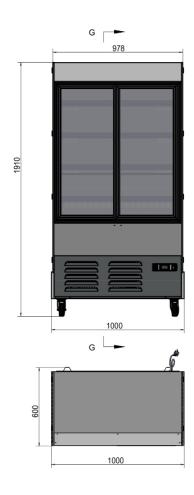

| Key Specifications        |                       | Weights and Dimensions         |                   |
|---------------------------|-----------------------|--------------------------------|-------------------|
| Climate Class             | 3                     | Net Weight (kg)                | 180               |
| Defrost Method            | Off Cycle             | Gross Weight (kg)              | 256               |
| Refrigerant Type / Amount | R290hc / 130 g        | Shelf Loading Capacity (kg pc) | 30                |
| Cooling Method            | Ventilated            | Shelf Dimensions mm            | 946 x 310         |
| Inner Temperature (°C)    | +3°C to +10°C         | Exterior Dimension (WxDxH) mm  | 1000 x 610 x 1910 |
| Insulation                | Polyurethane foam     | Interior Dimension (WxDxH) mm  | 960 x 410 x 1140  |
| Foaming Material          | C5H10                 | Packing Dimension (WxDxH) mm   | 1073 x 785 x 1994 |
| Castors                   | 4 (2 braked on front) |                                |                   |
| Gross Capacity (Litre)    | 480                   |                                |                   |