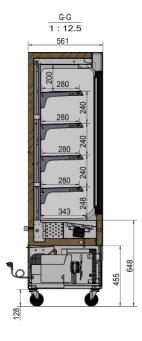

| Key Specifications        |                       | Weights and Dimensions         |                   |
|---------------------------|-----------------------|--------------------------------|-------------------|
| Climate Class             | 3                     | Net Weight (kg)                | 180               |
| Defrost Method            | Off Cycle             | Gross Weight (kg)              | 256               |
| Refrigerant Type / Amount | R290hc / 130 g        | Shelf Loading Capacity (kg pc) | 30                |
| Cooling Method            | Ventilated            | Shelf Dimensions mm            | 946 x 310         |
| Inner Temperature (°C)    | +3°C to +10°C         | Exterior Dimension (WxDxH) mm  | 1000 x 610 x 1910 |
| Insulation                | Polyurethane foam     | Interior Dimension (WxDxH) mm  | 960 x 410 x 1140  |
| Foaming Material          | C5H10                 | Packing Dimension (WxDxH) mm   | 1073 x 785 x 1994 |
| Castors                   | 4 (2 braked on front) |                                |                   |
| Gross Capacity (Litre)    | 480                   |                                |                   |