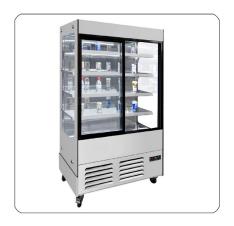

## Atosa YLM480B Closed Display Multideck 480 L

The Atosa YLM480B Closed Display Multideck has a Mirrored Stainless Steel Interior. It has four shelves plus a base. The lighting is LED strips under the shelves.

- ✓ Mirrored Stainless Steel Interior
- Self-closing sliding doors
- **⊗** Energy saving white LED lights under shelves
- Ø Digital controller
- **⊘** Even airflow distribution system
- ✓ 4 removable shelves
- **⊘** Temperature range +3 C to +10 C