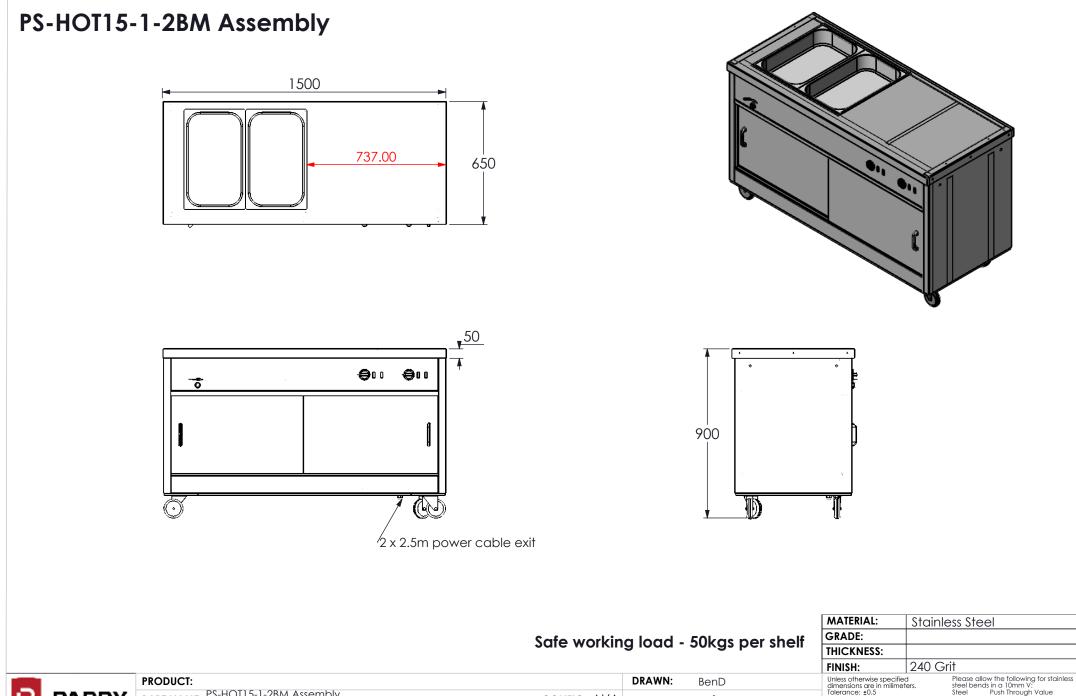

|  |      | PARRY       | PRODUCT:                                                                                   |          | D  | RAWN:      | BenD |            | dimensions are in milimeters.                                                                                                                                                   | steel bends in a 10mm V:                                                                                                             |  |
|--|------|-------------|--------------------------------------------------------------------------------------------|----------|----|------------|------|------------|---------------------------------------------------------------------------------------------------------------------------------------------------------------------------------|--------------------------------------------------------------------------------------------------------------------------------------|--|
|  | 2    |             | PART NAME: PS-HOT15-1-2BM Assembly CON                                                     | IFIG: N/ | AR | EVISION:   | 1    |            | Tolerance: ±0.5<br>Angular: ±0.5<br>PD = Paper Down<br>PU = Paper Up<br>BD = Burs Down<br>BU = Burs Up<br>No allowance has been made on<br>the drawing for push through values. | Steel Push Through Value<br>0.8MM S/S = 0.92MM<br>0.9MM S/S = 0.92MM                                                                 |  |
|  |      | for purpose | DWG LOCATION: I:\1 PRODUCT RANGE\HOT CUPBOARD AND SERVERY UNITS\HOT<br>2BM (1500x650x900)\ | 15-1-    | С  | REATION D  | ATE: | 18/01/2019 |                                                                                                                                                                                 | 1.2MM S/S = 1.27MM<br>1.5MM S/S = 1.45MM<br>2 MM S/S = 1.74MM<br>For any other materials or V sizes please<br>see the Amada Handbook |  |
|  | Buit |             | COPYRIGHT (C) PARRY CATERING EQUIPMENT (MIDLANDS) LTD                                      |          | L  | AST UPDATE | D:   | 23/03/2021 |                                                                                                                                                                                 |                                                                                                                                      |  |