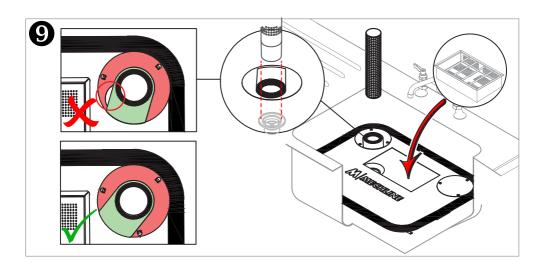

## IMPORTANT NOTES:

- FOR STRAINER TO WORK EFFICIENTLY, AN UPSTAND STRAINER MUST BE USED.
- THE UPSTAND STRAINER MUST BE LOWER THAN THE SINK'S BRIM.
- IT IS IMPERATIVE THE FOOD WASTE STRAINER SITS IN THE BOTTOM OF THE SINK.
- THE FOOD WASTE STRAINER MUST BE INSTALLED IN COMPLIANCE WITH THE SUPPLIED INSTRUCTIONS.
  WE RECOMMEND THE FOOD WASTE STRAINER IS CLEANED IN THE DISHWASHER AT THE END OF EACH SHIFT.
- TAKE CARE BEFORE AND DURING INSTALLATION AND WHEN REMOVING THE FOOD WASTE STRAINER FOR CLEANING, MOVING METAL PARTS INVOLVED!