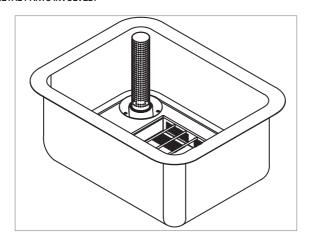

## FOOD WASTE STRAINER

## FWS600 - FITTING INSTRUCTIONS

Thank you for purchasing the Mechline Food Waste Strainer FWS600.

- MADE FROM DURABLE 1mm, 304 STAINLESS STEEL, WITH REMOVABLE FOOD WASTE BASKET.
- . THE SET-UP TAKES FIVE MINUTES FOR EITHER LEFT, OR RIGHT HANDED SINK BOWLS.
- DESIGNED FOR SINKS OF 580-610 mm LENGTH x 430-460 mm WIDTH.
- UPSTAND STRAINER, IF PURCHASED FROM MECHLINE, WILL FIT A STANDARD 1 ½" (40mm) WASTE