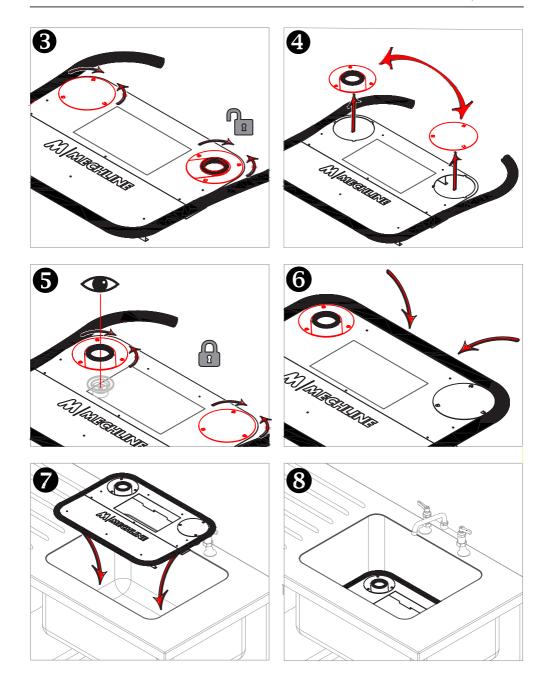

## FWS600 - FITTING INSTRUCTIONS

Thank you for purchasing the Mechline Food Waste Strainer FWS600.

- MADE FROM DURABLE 1mm, 304 STAINLESS STEEL, WITH REMOVABLE FOOD WASTE BASKET.
- . THE SET-UP TAKES FIVE MINUTES FOR EITHER LEFT, OR RIGHT HANDED SINK BOWLS.
- DESIGNED FOR SINKS OF 580-610 mm LENGTH x 430-460 mm WIDTH.
- UPSTAND STRAINER, IF PURCHASED FROM MECHLINE, WILL FIT A STANDARD 1 ½" (40mm) WASTE

## IMPORTANT NOTES:

- FOR STRAINER TO WORK EFFICIENTLY, AN UPSTAND STRAINER MUST BE USED.
- THE UPSTAND STRAINER MUST BE LOWER THAN THE SINK'S BRIM.
- IT IS IMPERATIVE THE FOOD WASTE STRAINER SITS IN THE BOTTOM OF THE SINK.
- THE FOOD WASTE STRAINER MUST BE INSTALLED IN COMPLIANCE WITH THE SUPPLIED INSTRUCTIONS.
  WE RECOMMEND THE FOOD WASTE STRAINER IS CLEANED IN THE DISHWASHER AT THE END OF EACH SHIFT.
- TAKE CARE BEFORE AND DURING INSTALLATION AND WHEN REMOVING THE FOOD WASTE STRAINER FOR CLEANING, MOVING METAL PARTS INVOLVED!

continued...

continued...