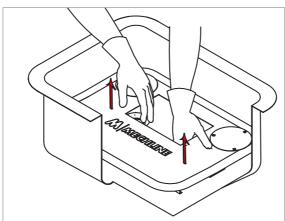

## IMPORTANT NOTES:

- FOR STRAINER TO WORK EFFICIENTLY, AN UPSTAND STRAINER MUST BE USED.
- THE UPSTAND STRAINER MUST BE LOWER THAN THE SINK'S BRIM.
- IT IS IMPERATIVE THE FOOD WASTE STRAINER SITS IN THE BOTTOM OF THE SINK.
- THE FOOD WASTE STRAINER MUST BE INSTALLED IN COMPLIANCE WITH THE SUPPLIED INSTRUCTIONS.
  WE RECOMMEND THE FOOD WASTE STRAINER IS CLEANED IN THE DISHWASHER AT THE END OF EACH SHIFT.
- TAKE CARE BEFORE AND DURING INSTALLATION AND WHEN REMOVING THE FOOD WASTE STRAINER FOR CLEANING, MOVING METAL PARTS INVOLVED!