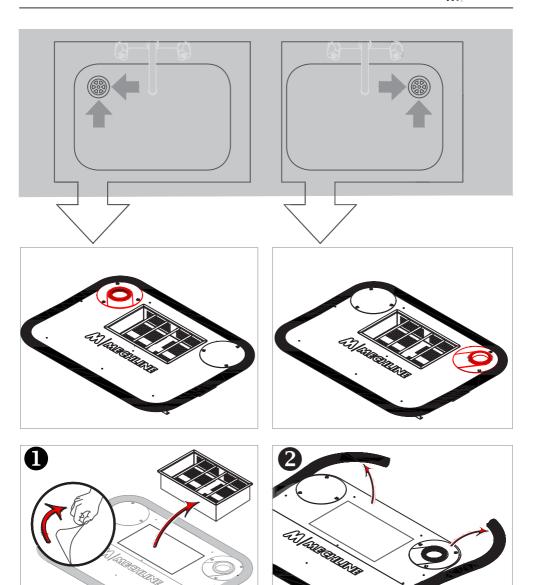

## FWS600 - FITTING INSTRUCTIONS

Thank you for purchasing the Mechline Food Waste Strainer FWS600.

- MADE FROM DURABLE 1mm, 304 STAINLESS STEEL, WITH REMOVABLE FOOD WASTE BASKET.
- . THE SET-UP TAKES FIVE MINUTES FOR EITHER LEFT, OR RIGHT HANDED SINK BOWLS.
- DESIGNED FOR SINKS OF 580-610 mm LENGTH x 430-460 mm WIDTH.
- UPSTAND STRAINER, IF PURCHASED FROM MECHLINE, WILL FIT A STANDARD 1 ½" (40mm) WASTE

## IMPORTANT NOTES:

- FOR STRAINER TO WORK EFFICIENTLY, AN UPSTAND STRAINER MUST BE USED.
- THE UPSTAND STRAINER MUST BE LOWER THAN THE SINK'S BRIM.
- IT IS IMPERATIVE THE FOOD WASTE STRAINER SITS IN THE BOTTOM OF THE SINK.
- THE FOOD WASTE STRAINER MUST BE INSTALLED IN COMPLIANCE WITH THE SUPPLIED INSTRUCTIONS.
  WE RECOMMEND THE FOOD WASTE STRAINER IS CLEANED IN THE DISHWASHER AT THE END OF EACH SHIFT.
- TAKE CARE BEFORE AND DURING INSTALLATION AND WHEN REMOVING THE FOOD WASTE STRAINER FOR CLEANING, MOVING METAL PARTS INVOLVED!