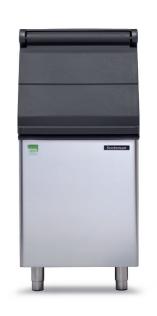

# Storage bin 168 kg

## **SB 322**

#### **FEATURES:**

- Slope front ice storage bin, for Gourmet & Dice Cubes, Flake, Superflake, Nugget, Cubelet ice.
- New sleek, contemporary styling.
- Convenient and hygienic internal ice scoop holder.
- Exterior panels in durable stainless steel.
- Polyurethane Insulation.
- High density, non-corroding Polyethylene bin liner, designed with easyto-clean rounded corners, resistant to scratches and scuffs from ice scoops.
- Robust door frame will resist operational abuse.
- Rounded door-lip profile allows an easy reach for enhanced ease of operation.

### **UNIT DATA**

Size (W x D x H) 568 x 872 x 1271 mm

Net weight 48 kg

**SHIPPING DATA** 

Carton (W x D x H) 620 x 940 x 1310 mm

Weight 62 kg

| Bin    | Compatibility | Ice Machine         |  |  |
|--------|---------------|---------------------|--|--|
|        | ~             | MXG 327-328-427-428 |  |  |
|        | ~             | C 322-522-722       |  |  |
|        | V             | MV 306-426-430      |  |  |
| SB 322 | ~             | NW 307-308-507-508  |  |  |
| 3D 3ZZ | ~             | N 622-922           |  |  |
|        | CBT22EFCD     | MFN 46-47-56        |  |  |
|        | ~             | MF 26-36            |  |  |
|        | CBT22EFCD     | MF 46-47-56-57      |  |  |