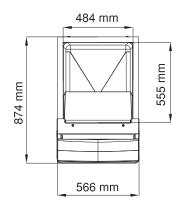

## Modular Ice Machine 210 kg

Item #:
Project:
Quantity:

(\*) Data refer to

3 x 1.5

1210

| Size (W x D x H) 560 x 610 x 609 mm          |          |           | Carton (W x D x H) 620 x 680 x 800 mm |                                        |              | 32°C Amb. / 21°C Water |                  |                        |               |                |            |    |
|----------------------------------------------|----------|-----------|---------------------------------------|----------------------------------------|--------------|------------------------|------------------|------------------------|---------------|----------------|------------|----|
| Net weight                                   | 67       | 67 kg     |                                       |                                        | Weight 77 kg |                        |                  | temperature conditions |               |                |            |    |
| 24 h ice production kg<br>°C Amb. / °C Water |          |           |                                       | Energy Water consumption (*) usage (*) |              |                        | Instant<br>power | Compressor             | Circuit wires | Max. fuse size |            |    |
| Version                                      | Voltage  | 10°C/10°C | 21°C/10°C                             | : :                                    | 32°C/21°C    | kWh/                   | kWh/<br>24h      | l/h                    | w             | w              | No. x Ømm² | A  |
| Version                                      | voitage  | kg        | kg                                    |                                        | kg           | 100 kg                 |                  |                        |               |                |            |    |
| NWH 507 AS                                   | 230/50/1 | 201       | 192                                   |                                        | 141          | 14.3                   | 20.2             | 10.0                   | 1210          | 2941           | 3 x 1.5    | 16 |