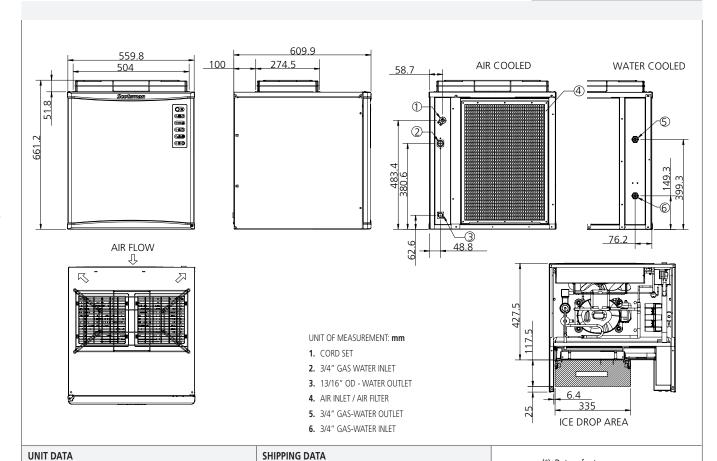

## Modular Ice Machine 210 kg

Item #:
Project:
Quantity:

(\*) Data refer to

3 x 1.5

1210

| Size (W x D x H) 560 x 610 x 609 mm          |          |           | Carton (W x D x H) 620 x 680 x 800 mm |                                        |              | 32°C Amb. / 21°C Water |                  |                        |               |                |            |    |
|----------------------------------------------|----------|-----------|---------------------------------------|----------------------------------------|--------------|------------------------|------------------|------------------------|---------------|----------------|------------|----|
| Net weight                                   | 67       | 67 kg     |                                       |                                        | Weight 77 kg |                        |                  | temperature conditions |               |                |            |    |
| 24 h ice production kg<br>°C Amb. / °C Water |          |           |                                       | Energy Water consumption (*) usage (*) |              |                        | Instant<br>power | Compressor             | Circuit wires | Max. fuse size |            |    |
| Version                                      | Voltage  | 10°C/10°C | 21°C/10°C                             | : :                                    | 32°C/21°C    | kWh/                   | kWh/<br>24h      | l/h                    | w             | w              | No. x Ømm² | A  |
| Version                                      | voitage  | kg        | kg                                    |                                        | kg           | 100 kg                 |                  |                        |               |                |            |    |
| NWH 507 AS                                   | 230/50/1 | 201       | 192                                   |                                        | 141          | 14.3                   | 20.2             | 10.0                   | 1210          | 2941           | 3 x 1.5    | 16 |