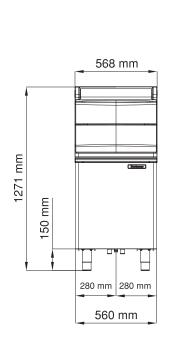

### **UNIT DATA**

Size (W x D x H) 568 x 872 x 1271 mm

Net weight 48 kg

**SHIPPING DATA** 

Carton (W x D x H) 620 x 940 x 1310 mm

Weight 62 kg

| Bin    | Compatibility | Ice Machine         |  |  |
|--------|---------------|---------------------|--|--|
|        | ~             | MXG 327-328-427-428 |  |  |
|        | ~             | C 322-522-722       |  |  |
|        | V             | MV 306-426-430      |  |  |
| SB 322 | ~             | NW 307-308-507-508  |  |  |
| 3D 3ZZ | ~             | N 622-922           |  |  |
|        | CBT22EFCD     | MFN 46-47-56        |  |  |
|        | ~             | MF 26-36            |  |  |
|        | CBT22EFCD     | MF 46-47-56-57      |  |  |