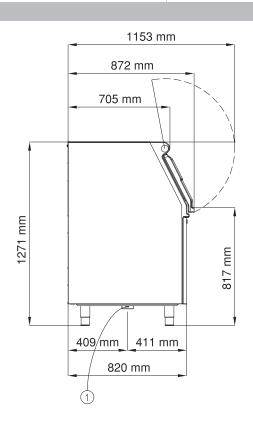

### **UNIT DATA**

Size (W x D x H) 568 x 872 x 1271 mm

Net weight 48 kg

**SHIPPING DATA** 

Carton (W x D x H) 620 x 940 x 1310 mm

Weight 62 kg

| Bin    | Compatibility | Ice Machine         |  |  |
|--------|---------------|---------------------|--|--|
|        | ~             | MXG 327-328-427-428 |  |  |
|        | ~             | C 322-522-722       |  |  |
|        | V             | MV 306-426-430      |  |  |
| SB 322 | ~             | NW 307-308-507-508  |  |  |
| 3D 3ZZ | ~             | N 622-922           |  |  |
|        | CBT22EFCD     | MFN 46-47-56        |  |  |
|        | ~             | MF 26-36            |  |  |
|        | CBT22EFCD     | MF 46-47-56-57      |  |  |

## Storage bin 168 kg

Item #:
Project:
Quantity:

1) Drain Ø 20 mm

| lce capacity<br>(application)* | Ice capacity<br>(AHRI)** | Internal volume |  |  |  |
|--------------------------------|--------------------------|-----------------|--|--|--|
| kg                             | kg                       | m³              |  |  |  |
| 168                            | 132                      | 0.34            |  |  |  |