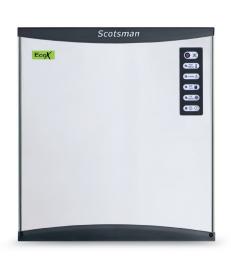

#### **FEATURES**

- Vertical Cube System.
- T304 Stainless Steel Panels.
- Auto-alert Indicator Lights.
- Global standard footprint: strictly follows international imperial standards commonly adopted in the industry of reference.
- One touch cleaning: reduces labor costs and saves time and simplifies cleaning process.
- Front evaporator access: immediate access to the evaporating plate for quick self-maintenance operations.
- Head only ice maker: requires a separate storage bin to collect the ice produced.
- Space saving top air discharge: no need of side clearance.
- XSafe: natural sanitation system, integrated inside the ice maker and operating automatically 24/7 to keep equipment clean & safe.

# NW 507 Eco XSafe

# **Scotsman**° Ice Systems