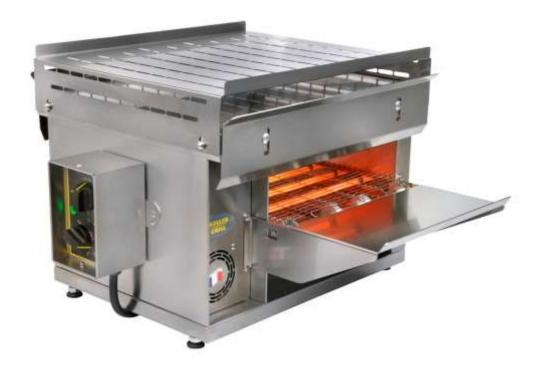

## The CT3000

Ideal for intensive use in fast food outlets and cafe / deli operations this conveyor grill features infrared quartz heating elements so no preheating is required. Developed primarily for the quality hot sandwich market; ciabbatta, croque monsieur, Panini, muffins etc, the CT300 will also cook a wide range of snack foods; pizza, tarts, nuggets, finger food etc. It is powerful; 3Kw, versatile; adjustable belt speed and adjustable heat shield so you can create a vibrant hot menu.

Features: adjustable heating elements - full / half power; belt speed adjustment; ventilated motor, adjustable feet, removable control box (1 mtr cord)

Accessories: removable warming tray/cover;

| Weight           | 22kg                        |
|------------------|-----------------------------|
| Dimensions (mm)  | 470 x 720 (inc ramps) x 400 |
| Cooking area(mm) | 300 x 370                   |
| Power            | 2.3Kw – 13amp plug          |