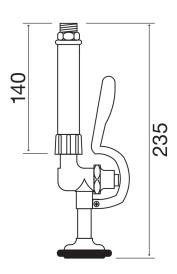

## AJPR20-ST-BF0-S

DECK mounted AquaJet 20 Pre-Rinse Spray STANDARD style with STANDARD Rose Head gun and No bowl filling tap

Single Pedestal, Twin Water (Mixed) Feed, Monoblock with LEVER control

(M) 2x 1/2" connections. Tap hole Ø 30mm.