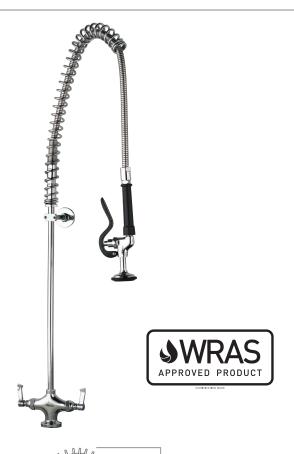

## AJPR20-ST-BF0-S

DECK mounted AquaJet 20 Pre-Rinse Spray STANDARD style with STANDARD Rose Head gun and No bowl filling tap

Single Pedestal, Twin Water (Mixed) Feed, Monoblock with LEVER control

(M) 2x 1/2" connections. Tap hole Ø 30mm.

- WRAS approved.
- A variety of choices to suit each application.
- Pre-assembled, ready to install.
- All assembled models are factory tested up to 6 bar for quality assurance.
- Other spray gun options available.
- Bowl filler options available.
- Restraining device available to prevent the hose from overstreching into basin, which reduces abuse and helps meet Water Board regulations.
- Super strong, food-grade, high-flow water hose.
- Complete spares parts.
- Backed by Mechline's standard 1 year warranty.