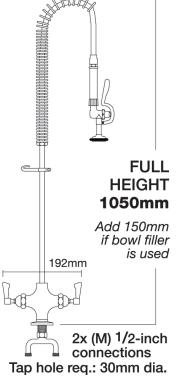

## AJPR20-ST-BF0-S

DECK mounted AquaJet 20 Pre-Rinse Spray STANDARD style with STANDARD Rose Head gun and No bowl filling tap

Single Pedestal, Twin Water (Mixed) Feed, Monoblock with LEVER control

(M) 2x 1/2" connections. Tap hole Ø 30mm.