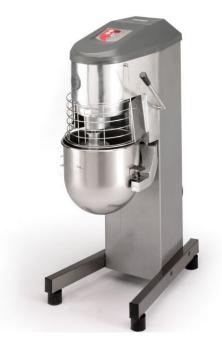

### FOOD MIXER BE-20I 230/50-60/1 Floorstanding unit with 20 lt./ 20 qt. bowl.

P/N 1500223

# FOOD MIXER BE-20I 230/50-60/1

Floorstanding unit with 20 lt./ 20 qt. bowl.

P/N 1500223