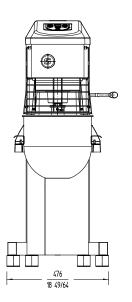

#### External dimensions (WxDxH)

✓ Width: 520 mm

✓ Depth: 733 mm

✓ Height: 1152 mm

Net weight: 84.9 Kg

**Crated dimensions** 

595 x 820 x 1200 mm

Gross weight: 101 Kg.