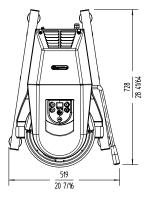

#### External dimensions (WxDxH)

✓ Width: 520 mm

✓ Depth: 733 mm

✓ Height: 1152 mm

Net weight: 84.9 Kg

**Crated dimensions** 

595 x 820 x 1200 mm

Gross weight: 101 Kg.