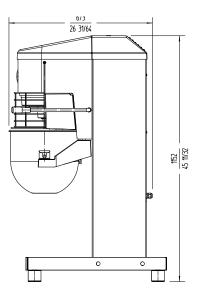

#### External dimensions (WxDxH)

✓ Width: 520 mm

✓ Depth: 733 mm

✓ Height: 1152 mm

Net weight: 84.9 Kg

**Crated dimensions** 

595 x 820 x 1200 mm

Gross weight: 101 Kg.