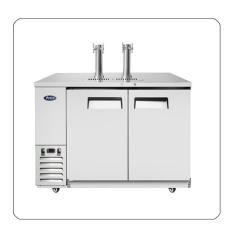

## Atosa MKC58-GR 58" Direct Draw Keg Cooler

## The Atosa MKC58-GR Keg Cooler is constructed with a High Grade Stainless Steel Exterior & Interior and is equipped with a Heavy Duty Compressor.

- ${old O}$  Stainless steel exterior & interior
- 𝐼 1°C to 4°C temperature range
- Stainless steel drip tray(s)
- 𝔄 Dual tap tower(s)
- Magnetic door gasket(s)

- 𝐼 Digital Electronic Controller
- ✓ Heavy Duty Compressor
- 𝐼 Recessed door handle(s)
- ✓ Interior light(s)
- O Door lock(s)

| SPECIFICATIONS    |                 |                     |              |  |
|-------------------|-----------------|---------------------|--------------|--|
| Summary           |                 | Power and Performan | ice          |  |
| Brand             | Atosa           | Voltage (V/HZ/PH)   | 220-240/50/1 |  |
| Model             | MKC58-GR        |                     |              |  |
| Door Type         | Hinged          |                     |              |  |
| No. of Doors      | 2               |                     |              |  |
| Material External | Stainless Steel |                     |              |  |
| Material Internal | Stainless Steel |                     |              |  |
| Lights            | Yes             |                     |              |  |