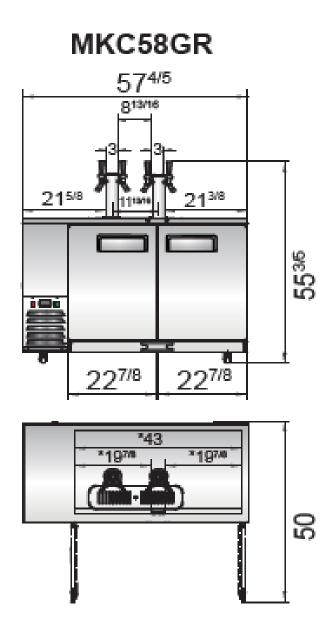

| Key Specifications        |           | Weights and Dimensions        | Weights and Dimensions |  |
|---------------------------|-----------|-------------------------------|------------------------|--|
| Capacity (Litre)          | 489 L     | Exterior Dimension (WxDxH) mm | 1473 x 711 x 1016      |  |
| Climate Class             | 5         | Net Weight (kg)               | 95                     |  |
| Energy Efficiency Class   | В         | Gross Weight (kg)             | 110                    |  |
| Refrigerant Type          | R290      |                               |                        |  |
| Internal Temperature (°C) | 1°C - 4°C |                               |                        |  |
| Castors                   | 2"        |                               |                        |  |