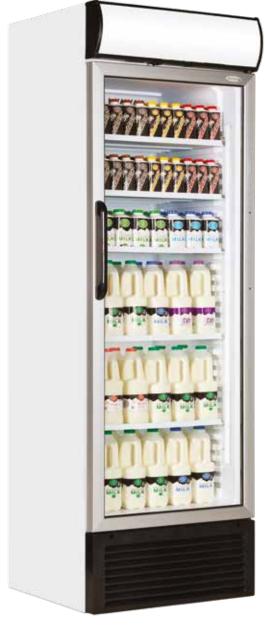

## Description

If you need a glass door cooler with more capacity than the FSC1380 then the FSC1450 may be ideal for you. With a capacity of 438 litres this is a great way to maximise storage and display of products. Ideal for adding your own branding with an LED light canopy to the top.

## Product Features

- Fully automatic
- Fan assisted cooling
- Lock
- Adjustable shelves
- Adjustable feet
- LED interior light with switch
- Temperature display
- LED Light canopy with switch
- Replaceable door gasket