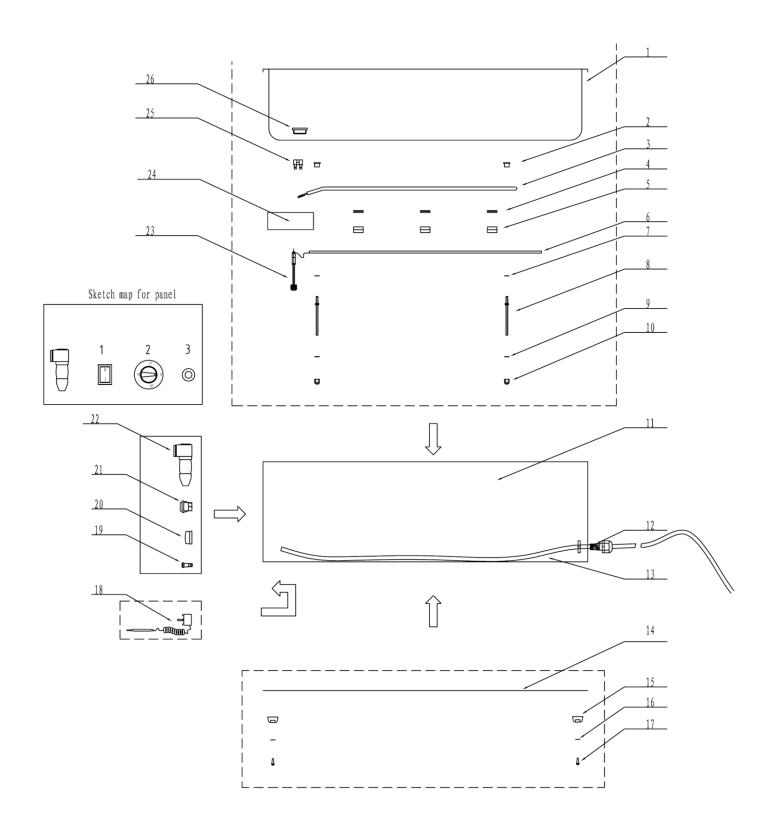

## L310-B

| Machine                                           | Explode | Code     | Description                 |
|---------------------------------------------------|---------|----------|-----------------------------|
|                                                   |         |          |                             |
| L310-B Buffalo Bain Marie with Tap (without Pans) | 1       | AC877    | Water Pan                   |
| L310-B Buffalo Bain Marie with Tap (without Pans) | 2       | <b>*</b> | Screw                       |
| L310-B Buffalo Bain Marie with Tap (without Pans) | 3       | AC878    | Heating Element             |
| L310-B Buffalo Bain Marie with Tap (without Pans) | 4       | AC880    | Heating Element Press Board |
| L310-B Buffalo Bain Marie with Tap (without Pans) | 5       | <b>*</b> | Fiberglas                   |
| L310-B Buffalo Bain Marie with Tap (without Pans) | 6       | AC881    | Heating Element Protector   |
| L310-B Buffalo Bain Marie with Tap (without Pans) | 7       | <b>*</b> | M5 Washer                   |
| L310-B Buffalo Bain Marie with Tap (without Pans) | 8       | <b>2</b> | Screw                       |
| L310-B Buffalo Bain Marie with Tap (without Pans) | 9       | <b>*</b> | M5 washer                   |
| L310-B Buffalo Bain Marie with Tap (without Pans) | 10      | <b>2</b> | Nut                         |
| L310-B Buffalo Bain Marie with Tap (without Pans) | 11      | <b>*</b> | Frame                       |
| L310-B Buffalo Bain Marie with Tap (without Pans) | 12      | AC882    | Strain Relief               |
| L310-B Buffalo Bain Marie with Tap (without Pans) | 13      | <b>*</b> | Power Cord                  |
| L310-B Buffalo Bain Marie with Tap (without Pans) | 14      | <b>*</b> | Bottom Board                |
| L310-B Buffalo Bain Marie with Tap (without Pans) | 15      | AC883    | Rubber Feet                 |
| L310-B Buffalo Bain Marie with Tap (without Pans) | 16      | <b>*</b> | M4 Washer                   |
| L310-B Buffalo Bain Marie with Tap (without Pans) | 17      | <b>*</b> | Screw                       |
| L310-B Buffalo Bain Marie with Tap (without Pans) | 18      | AC885    | Thermostat                  |
| L310-B Buffalo Bain Marie with Tap (without Pans) | 19      | AC886    | Pilot Light                 |
| L310-B Buffalo Bain Marie with Tap (without Pans) | 20      | AC893    | Temperature Switch          |
| L310-B Buffalo Bain Marie with Tap (without Pans) | 21      | <b>*</b> | Power Switch                |
| L310-B Buffalo Bain Marie with Tap (without Pans) | 22      | <b>~</b> | Тар                         |
| L310-B Buffalo Bain Marie with Tap (without Pans) | 23      | AC894    | Recover Button              |
| L310-B Buffalo Bain Marie with Tap (without Pans) | 24      | <b>~</b> | Connector for Tap           |
| L310-B Buffalo Bain Marie with Tap (without Pans) | 25      | AC891    | Thermostat                  |
| L310-B Buffalo Bain Marie with Tap (without Pans) | 26      | AC892    | Connector                   |