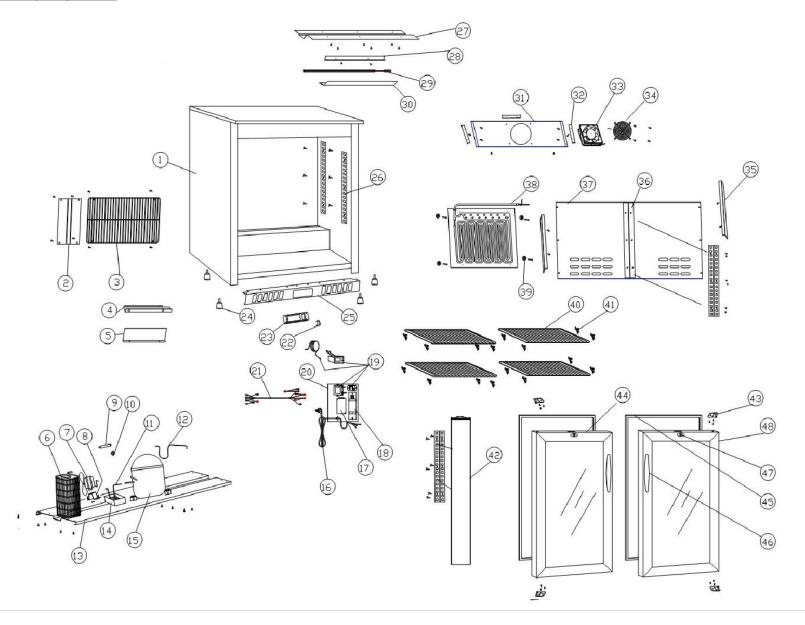

| Machine                                                         | Explode | Code                                         | Description                      |
|-----------------------------------------------------------------|---------|----------------------------------------------|----------------------------------|
| Double Hinged Door Back Bar Cooler 850mm - Black with LED       | 1       | <b>2</b>                                     | Body                             |
| Double Hinged Door Back Bar Cooler 850mm - Black with LED       | 2       | <b>~</b>                                     | Rear Panel – Compressor Housing  |
| Double Hinged Door Back Bar Cooler 850mm - Black with LED       | 3       | <b>*</b>                                     | Rear Grill – Compressor Housing  |
| Double Hinged Door Back Bar Cooler 850mm - Black with LED       | 4       | <b>*</b>                                     | Front Panel Bracket              |
| Double Hinged Door Back Bar Cooler 850mm - Black with LED       | 5       | <b>2</b>                                     | Plate                            |
| Double Hinged Door Back Bar Cooler 850mm - Black with LED       | 6       | <b>*</b>                                     | Condenser                        |
| Double Hinged Door Back Bar Cooler 850mm - Black with LED       | 7       | AF567                                        | Fan Motor                        |
| Double Hinged Door Back Bar Cooler 850mm - Black with LED       | 8       | <b>*</b>                                     | Fan Mounting                     |
| Double Hinged Door Back Bar Cooler 850mm - Black with LED       | 9       | AF551                                        | Filter Drier                     |
| Double Hinged Door Back Bar Cooler 850mm - Black with LED       | 10      | <b>*</b>                                     | Filter Clip                      |
| Double Hinged Door Back Bar Cooler 850mm - Black with LED       | 11      | <b>*</b>                                     | Tube                             |
| Double Hinged Door Back Bar Cooler 850mm - Black with LED       | 12      | <b>2</b>                                     | Pipe                             |
| Double Hinged Door Back Bar Cooler 850mm - Black with LED       | 13      | <b>2</b>                                     | Compressor Mounting Plate        |
| Double Hinged Door Back Bar Cooler 850mm - Black with LED       | 14      | AF568                                        | Drip Tray                        |
| Double Hinged Door Back Bar Cooler 850mm - Black with LED       | 15      | AF569                                        | Compressor                       |
| Double Hinged Door Back Bar Cooler 850mm - Black with LED       | 16      | 2                                            | Power Cable                      |
| Double Hinged Door Back Bar Cooler 850mm - Black with LED       | 17      | 2                                            | Junction Box                     |
| Double Hinged Door Back Bar Cooler 850mm - Black with LED       | 18      | AF554                                        | LED Power Supply                 |
| Double Hinged Door Back Bar Cooler 850mm - Black with LED       | 19      | AF555                                        | Digital Controller               |
| Double Hinged Door Back Bar Cooler 850mm - Black with LED       | 19-1    | AF549                                        | Complete Controller Set          |
| Double Hinged Door Back Bar Cooler 850mm - Black with LED       | 20      | <b>2</b>                                     | Mounting Plate                   |
| Double Hinged Door Back Bar Cooler 850mm - Black with LED       | 21      | 2                                            | Wiring Loom                      |
| Double Hinged Door Back Bar Cooler 850mm - Black with LED       | 22      | AF556                                        | Light Switch                     |
| Double Hinged Door Back Bar Cooler 850mm - Black with LED       | 23      | <b>2</b>                                     | Controller Mounting Plate        |
| Double Hinged Door Back Bar Cooler 850mm - Black with LED       | 24      | AF557                                        | Foot                             |
| Double Hinged Door Back Bar Cooler 850mm - Black with LED       | 25      | AF570                                        | Front Panel                      |
| Double Hinged Door Back Bar Cooler 850mm - Black with LED       | 26      | <b>2</b>                                     | Shelf Rail                       |
| Double Hinged Door Back Bar Cooler 850mm - Black with LED       | 27      | <b>2</b>                                     | LED Mounting                     |
| Double Hinged Door Back Bar Cooler 850mm - Black with LED       | 28      | <b>2</b>                                     | LED Cover Mounting Plate         |
| Double Hinged Door Back Bar Cooler 850mm - Black with LED       | 29      | AF572                                        | LED Light                        |
| Double Hinged Door Back Bar Cooler 850mm - Black with LED       | 30      | <b>2</b>                                     | LED Cover                        |
| Double Hinged Door Back Bar Cooler 850mm - Black with LED       | 31      | <b>2</b>                                     | Fan Support                      |
| Double Hinged Door Back Bar Cooler 850mm - Black with LED       | 32      | <b>2</b>                                     | Bracket                          |
| Double Hinged Door Back Bar Cooler 850mm - Black with LED       | 33      | AF561                                        | Fan                              |
| Double Hinged Door Back Bar Cooler 850mm - Black with LED       | 34      | <b>2</b>                                     | Fan Grill                        |
| Double Hinged Door Back Bar Cooler 850mm - Black with LED       | 35      | 2                                            | Bracket                          |
| Double Hinged Door Back Bar Cooler 850mm - Black with LED       | 36      | <b>2</b>                                     | Support                          |
| Double Hinged Door Back Bar Cooler 850mm - Black with LED       | 37      | <b>~</b>                                     | Rear Panel                       |
| Double Hinged Door Back Bar Cooler 850mm - Black with LED       | 38      | <u>*************************************</u> | Evaporator                       |
| Double Hinged Door Back Bar Cooler 850mm - Black with LED       | 39      | <b>2</b>                                     | Fixings                          |
| Double Hinged Door Back Bar Cooler 850mm - Black with LED       | 40      | 2                                            | Shelf Right/Left-hand Side       |
| Double Hinged Door Back Bar Cooler 850mm - Black with LED       | 40-1    | AF401                                        | Wine Shelf Right/ Left-hand Side |
| Double Hinged Door Back Bar Cooler 850mm - Black with LED       | 41      | AF562                                        | Shelf Clip                       |
| Double Hinged Door Back Bar Cooler 850mm - Black with LED       | 42      | 711902                                       | Support                          |
| Double Hinged Door Back Bar Cooler 850mm - Black with LED       | 43      | AF563                                        | Door Hinge                       |
| Double Hinged Door Back Bar Cooler 850mm - Black with LED       | 44      | 711 903                                      | Left Door                        |
| Double Hinged Door Back Bar Cooler 850mm - Black with LED       | 45      | AF573                                        | Door Gasket                      |
| Double Hinged Door Back Bar Cooler 850mm - Black with LED       | 46      | AF565                                        | Handle                           |
| Double Hinged Door Back Bar Cooler 850mm - Black with LED       | 47      | AF566                                        | Lock                             |
| Double Hinged Door Back Bar Cooler 850mm - Black with LED       | 48      | <b>2</b>                                     | Right Door                       |
| Dodnie Lilligen Door Dack Dar Cooler OOUTIIII - DIACK WILLI LED | 40      | _                                            | <i>9</i>                         |