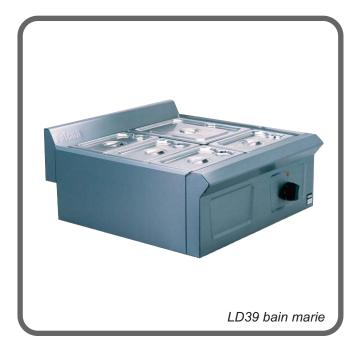

### **MODELS and ACCESSORIES**

LD38 bain marie LD39 bain marie (no containers)

No accessories

# **MODEL DIMENSIONS** (in mm)

LD38: 300mm (w) x 630mm (d) x 285mm (h) LD39: 600mm (w) x 630mm (d) x 285mm (h)