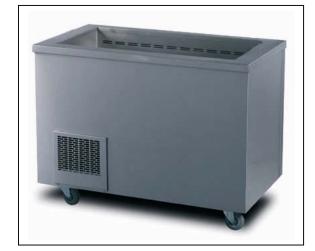

# **General Purpose Salad Well**

Model Name: Empress - Mobile blown air well

Model Number: RW30MS

Product Group: General Purpose Refrigeration

Sub Range: Salad Well

Computer Code: RW30MS
Catalogue Page: I I
General Price List: Page 5
Photo Ref. RW30MS.JPG

## **Dimensions**

External:  $1200 \times 670 \times 900$ mm Internal:  $1010 \times 580 \times 150$ mm

Weight:

## Construction

Top: Stainless Steel, Exterior: Stainless Steel, Interior: Stainless Steel.

# **Capacity**

3 x GNI/I x 100mm deep

# **Product Features**

- Four x 100mm swivel castors, two braked.
- Open ambient cupboard below.
- Operates between 3 and 5 degrees C in ambient temps up to 32 degrees C
- One piece stainless steel well with radiused corners to base for ease of cleaning.