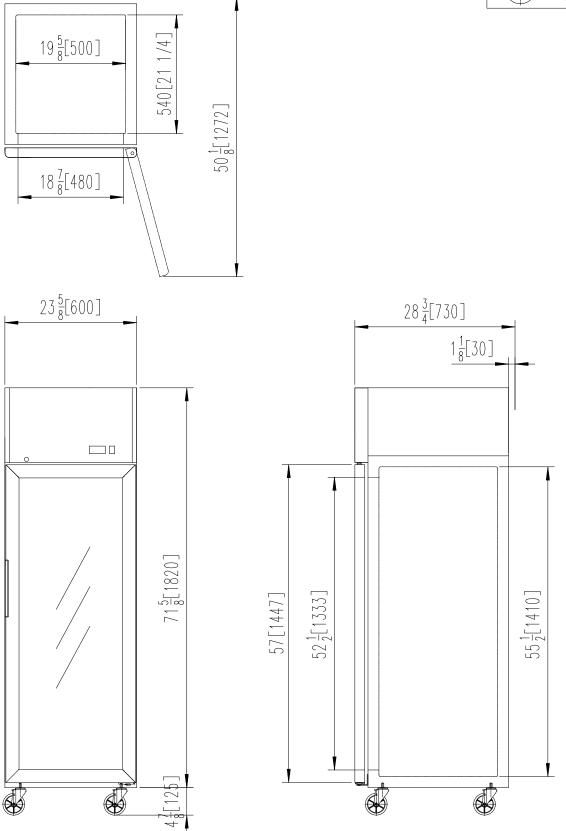

| Key Specifications        |                       | Weights and Dimensions         |                  |
|---------------------------|-----------------------|--------------------------------|------------------|
| Climate Class             | 4                     | Net Weight (kg)                | 90               |
| Energy Efficiency Class   | В                     | Gross Weight (kg)              | 100              |
| Defrost Method            | Air Defrost           | Shelf Loading Capacity (kg pc) | 40               |
| Refrigerant Type / Amount | R600a / 80 g          | Shelf Dimensions mm            | 485 x 525        |
| Cooling Method            | Ventilated            | Exterior Dimension (WxDxH) mm  | 600 x 745 x 1945 |
| Inner Temperature (°C)    | +2°C to +8°C          | Interior Dimension (WxDxH) mm  | 500 x 540 x 1380 |
| Insulation                | Polyurethane foam     | Packing Dimension (WxDxH) mm   | 640 x 774 x 2050 |
| Foaming Material          | C5H10                 |                                |                  |
| Castors                   | 4 (2 Braked on front) |                                |                  |
| Gross Capacity (Litre)    | 410                   |                                |                  |
| Net Capacity (Litre)      | 280                   |                                |                  |