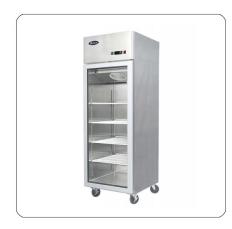

## Atosa YCF9401GR Slimline Refrigerated Unit with Glass Door

The Atosa YCF9401GR Slimline Refrigerated Unit with Glass Door is constructed with a High Grade Stainless Steel Exterior & Interior and is equipped with a Heavy Duty Top Mounted Compressor Unit.

- Heavy Duty Top Mounted Compressor Unit
- 𝐼 High Grade Stainless Steel Construction Interior
- 𝞯 High Grade Stainless Steel Construction Exterior
- 𝒮 Recessed door handle
- Solution Easy to clean interior with rounded corner design
- 𝔄 LED Lighting
- ✓ Pre-installed castors

- $\bigcirc$  Slimline design reduced footprint
- ${\displaystyle \textcircled{\sc op}}$  Self-closing and stay open door
- ${igodot}$  Standard safety door lock
- Magnetic door gaskets
- 𝐼 Climate Class 4 product
- 𝒮 Pre-installed shelves