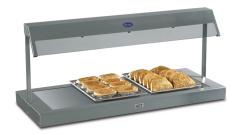

#### HDU40ZG

Targeting all needs and budgets the Victor range of Heated Display Units are designed for the simple yet effective presentation of heated food.

### Standard Features:

- Gastronorm compatible glass top
- Slimline base
- 300W operator changeable quartz heat lampToughened glass sneeze screen
- · Independent controls to base and gantry

Victor Manufacturing Limited