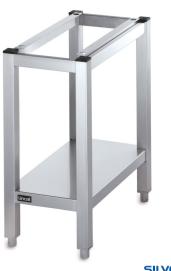

# **MODEL: SLS4**

Designed to suite with other products in the Silverlink 600 range, the feet of countertop Silverlink 600 units locate positively into the stand for a simple, secure installation. Suitable for use with either gas or electric counter-top units, the stand also comes with a useful shelf for storage.

#### **PRODUCT FEATURES**

- The feet of countertop Silverlink 600 units locate positively into the stand for simple secure installation
- Sturdy, robust construction with fully welded joints
- Full stainless steel construction
- · Suitable for use with gas or electric counter-top units
- Adjustable legs provide stability on uneven floors
- Useful shelf for storage
- Multiple counter-top units may be supported on a single base using the adaptor plate included