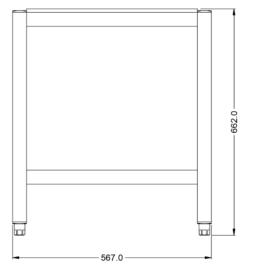

#### **WEIGHTS & DIMENSIONS**

| Width  | 450 mm |
|--------|--------|
| Depth  | 567 mm |
| Height | 662 mm |
| Weight | 12 kg  |

| SHIPPING DETAILS           |                         |
|----------------------------|-------------------------|
| Ship Width                 | 71.5 cm                 |
| Ship Depth                 | 53 cm                   |
| Ship Height                | 74.5 cm                 |
| Ship Weight                | 13.2 kg                 |
| Number of Shipment Parcels | 1                       |
| Shipping Origin Zip Code   | LN6 3QZ, UNITED KINGDOM |
| Quick Ship Product         | No                      |
| Returnable Item            | No                      |

#### **TECHNICAL DRAWING**

Lincat reserves the right to modify specifications or discontinue models without incurring obligation. Dimensions nominal.

Document Auto-Generated January 23, 2024