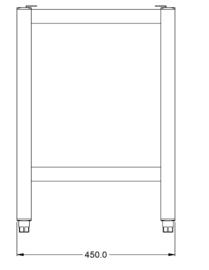

#### **WEIGHTS & DIMENSIONS**

| Width  | 450 mm |
|--------|--------|
| Depth  | 567 mm |
| Height | 662 mm |
| Weight | 12 kg  |

| SHIPPING DETAILS           |                         |
|----------------------------|-------------------------|
| Ship Width                 | 71.5 cm                 |
| Ship Depth                 | 53 cm                   |
| Ship Height                | 74.5 cm                 |
| Ship Weight                | 13.2 kg                 |
| Number of Shipment Parcels | 1                       |
| Shipping Origin Zip Code   | LN6 3QZ, UNITED KINGDOM |
| Quick Ship Product         | No                      |
| Returnable Item            | No                      |

#### **TECHNICAL DRAWING**

Lincat reserves the right to modify specifications or discontinue models without incurring obligation. Dimensions nominal.

Document Auto-Generated January 23, 2024