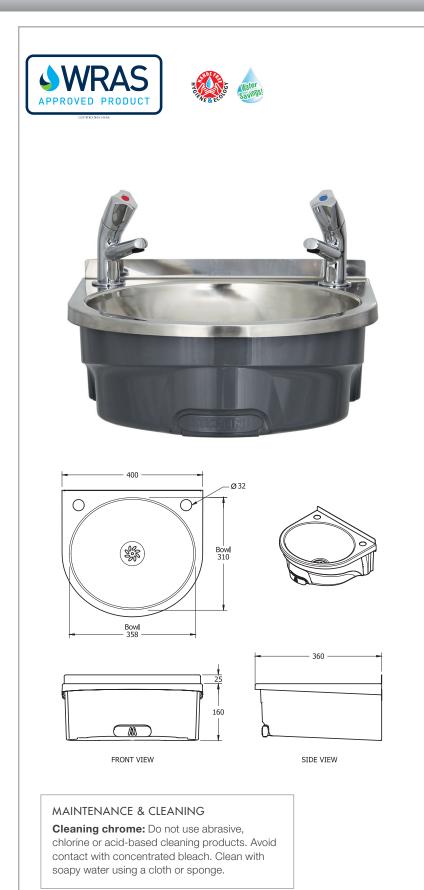

## BSX-400-TX-BD

GAS

The BSX-400-TX-BD The new BaSix range is the next generation of hand wash stations, designed to promote optimal hygiene practise with minimal fuss. High grade polished 304 Austenitic stainless steel for bowl and deck,and a high grade, high strength injection moulded ABS-Polycarbonate for the skirt.

with a pair of AquaTechnix DOME taps. Basin dia.: O/D: 400 x 360 x 160mm. Bowl: 358mm x 310 x 160mm deep.

- WRAS approved across the whole range.
- Curved design ideal for commercial kitchens.
- No sharp corners for kitchen staff to knock into.
- Easy to clean integral flush grated waste reduces the risk of bacterial development.
- Bowl and deck are permanently bonded to the skirt, removing the need for exposed bolts and rivets.
- High strength injection moulded skirt removes the possibility of cut hazards created by sharp stainless steel edge.
- Mounting bracket with integral spirit level for fast and easy installation.
- Optional waste bins can be fitted to all models.
- Stylish, functional design.

Dimensions are in millimeters. Note: If a CAD file is required please visit www.mechline.com

Rev. 08/17 (BSX0030-TX-BD)