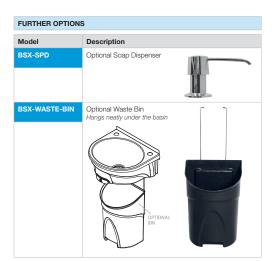

with a pair of AquaTechnix DOME taps. Basin dia.: O/D: 400 x 360 x 160mm. Bowl: 358mm x 310 x 160mm deep.

- WRAS approved across the whole range.
- Curved design ideal for commercial kitchens.
- No sharp corners for kitchen staff to knock into.
- Easy to clean integral flush grated waste reduces the risk of bacterial development.
- Bowl and deck are permanently bonded to the skirt, removing the need for exposed bolts and rivets.
- High strength injection moulded skirt removes the possibility of cut hazards created by sharp stainless steel edge.
- Mounting bracket with integral spirit level for fast and easy installation.
- Optional waste bins can be fitted to all models.
- Stylish, functional design.