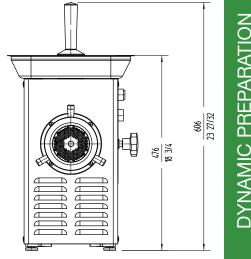

### **Specifications**

Production /hour (max): 425 Kg Plate diameter: Ø 98 mm Inlet mouth diameter (1) : 60 mm Refrigerated mincer: No Total loading: 1500 W **External dimensions (WxDxH)** 

## ✓ Width: 310 mm

- ✓ Depth: 460 mm
- ✓ Height: 480 mm

Net weight: 33 Kg

- Noise level (1m.): <70 dB(A)
- Background noise: 32 dB(A)
- IP Protection grade: 21