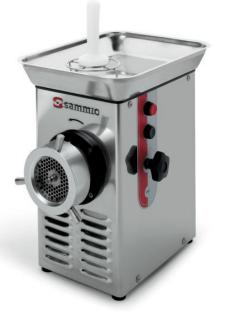

### PS-32 MEAT MINCER Hourly output: up to 425 Kg.

# FEATURES AND BENEFITS

Ideal for foodservice, communities and food retailers.

 $\checkmark$  The motor unit and the cutting units must be ordered separately.

- ✓ Stainless steel body.
- $\checkmark$  Powerful motor.
- $\checkmark$  Stainless steel mesh plate and knife.
- ✓ Easy-to-remove cutting unit for cleaning.
- ✓ Removable stainless steel hopper.
- ✓ Start-stop switch.

### SALES DESCRIPTION

The motor unit and the cutting units must be ordered separately.

Available with aluminium or stainless steel Enterprise system cutting unit, or Unger double cut stainless steel system.