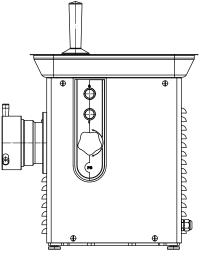

### **Specifications**

Production /hour (max): 425 Kg Plate diameter: Ø 98 mm Inlet mouth diameter (1) : 60 mm Refrigerated mincer: No Total loading: 1500 W **External dimensions (WxDxH)** 

## ✓ Width: 310 mm

- ✓ Depth: 460 mm
- ✓ Height: 480 mm

Net weight: 33 Kg

- Noise level (1m.): <70 dB(A)
- Background noise: 32 dB(A)
- IP Protection grade: 21