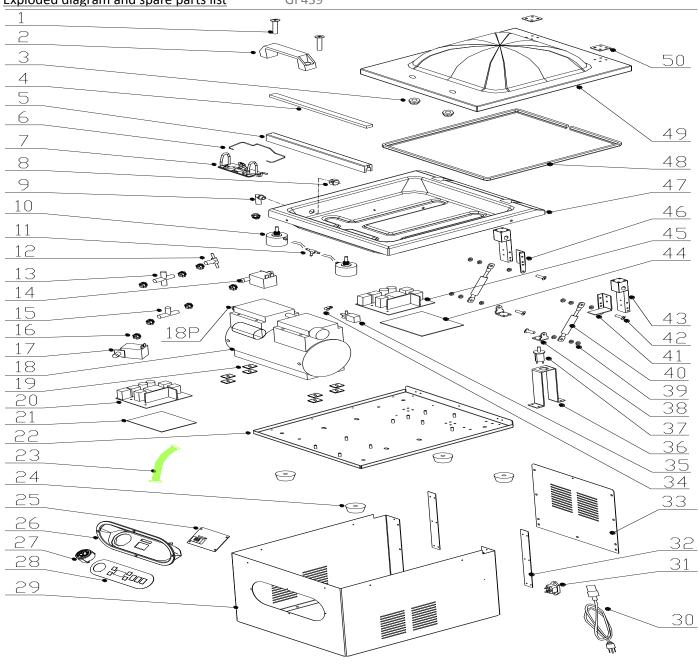

| Machine                             | Explode | Code      | Description              |
|-------------------------------------|---------|-----------|--------------------------|
| Buffalo Chamber Vacuum Pack Machine | 1       | <b>**</b> | M6 Stainless Steel Screw |
| Buffalo Chamber Vacuum Pack Machine | 2       | <b>**</b> | Handle                   |
| Buffalo Chamber Vacuum Pack Machine | 3       | <b>*</b>  | M6 Stainless Steel Nut   |
| Buffalo Chamber Vacuum Pack Machine | 4       | AE931     | Heat-sealing Foam        |
| Buffalo Chamber Vacuum Pack Machine | 5       | <b>**</b> | Seal Bar (assembly)      |
| Buffalo Chamber Vacuum Pack Machine | 6       | <b>~</b>  | Clamp Fixing-spring      |
| Buffalo Chamber Vacuum Pack Machine | 7       | <b>~</b>  | Clamp                    |

Exploded diagram and spare parts list GF439

| Exploded diagram and spare parts list | 01 100 |          |                                            |
|---------------------------------------|--------|----------|--------------------------------------------|
| Buffalo Chamber Vacuum Pack Machine   | 8      | <b>~</b> | Connector for Inlet Valve                  |
| Buffalo Chamber Vacuum Pack Machine   | 9      | <b>~</b> | L Shaped Connector                         |
| Buffalo Chamber Vacuum Pack Machine   | 10     |          | Piston (assembly)                          |
| Buffalo Chamber Vacuum Pack Machine   | 12-17  | AE935    | Air inlet/ outlet valve & Copper connector |
| Buffalo Chamber Vacuum Pack Machine   | 18,18P | <b>*</b> | Motor                                      |
| Buffalo Chamber Vacuum Pack Machine   | 11     | <b>*</b> | T Shaped Connector                         |
| Buffalo Chamber Vacuum Pack Machine   | 19     | <b>~</b> | Rubber Pad                                 |
| Buffalo Chamber Vacuum Pack Machine   | 20     | <b>*</b> | Main PCB                                   |
| Buffalo Chamber Vacuum Pack Machine   | 21     |          | Insulating Strip for PCB                   |
| Buffalo Chamber Vacuum Pack Machine   | 22     | *        | Bottom Board                               |
| Buffalo Chamber Vacuum Pack Machine   | 23     | <b>*</b> | Signal wire                                |
| Buffalo Chamber Vacuum Pack Machine   | 24     | <b>*</b> | Rubber Foot                                |
| Buffalo Chamber Vacuum Pack Machine   | 25     | AE932    | Control Board (assembly)                   |
| Buffalo Chamber Vacuum Pack Machine   | 26     | <b>*</b> | Mounting Plate for Control Panel           |
| Buffalo Chamber Vacuum Pack Machine   | 27     | <b>~</b> | Pressure Gauge                             |
| Buffalo Chamber Vacuum Pack Machine   | 28     | <b>*</b> | Power Switch                               |
| Buffalo Chamber Vacuum Pack Machine   | 29     | <b>~</b> | Machine Body                               |
| Buffalo Chamber Vacuum Pack Machine   | 30     | <b>*</b> | Power cord                                 |
| Buffalo Chamber Vacuum Pack Machine   | 31     | <b>*</b> | Plug                                       |
| Buffalo Chamber Vacuum Pack Machine   | 32     | <b>~</b> | Connecting Board                           |
| Buffalo Chamber Vacuum Pack Machine   | 33     | <b>*</b> | Back Panel                                 |
| Buffalo Chamber Vacuum Pack Machine   | 34     | <b>~</b> | Connector for Power Cord                   |
| Buffalo Chamber Vacuum Pack Machine   | 35     | AE934    | Valve                                      |
| Buffalo Chamber Vacuum Pack Machine   | 36     | <b>~</b> | Micro Switch Mount                         |
| Buffalo Chamber Vacuum Pack Machine   | 37     | *        | Micro Switch                               |
| Buffalo Chamber Vacuum Pack Machine   | 38     | <b>*</b> | Hinge                                      |
| Buffalo Chamber Vacuum Pack Machine   | 39     | <b>~</b> | M5 Stainless Steel Nut                     |
| Buffalo Chamber Vacuum Pack Machine   | 40     | <b>~</b> | Pneumatic Arm                              |
| Buffalo Chamber Vacuum Pack Machine   | 41     | <b>~</b> | Right Spring Fixing Plate                  |
| Buffalo Chamber Vacuum Pack Machine   | 42     | <b>~</b> | M5 x 16 Stainless Steel Screw              |
| Buffalo Chamber Vacuum Pack Machine   | 43     | <b>~</b> | Strut                                      |
| Buffalo Chamber Vacuum Pack Machine   | 44     | <b>~</b> | Insulating Strip for PCB                   |
| Buffalo Chamber Vacuum Pack Machine   | 45     | <b>~</b> | PCB                                        |
| Buffalo Chamber Vacuum Pack Machine   | 47     | <b>~</b> | Vacuum Chamber                             |
| Buffalo Chamber Vacuum Pack Machine   | 48     | AE930    | Sealing Ring                               |
| Buffalo Chamber Vacuum Pack Machine   | 49     | <b>~</b> | Lid                                        |
| Buffalo Chamber Vacuum Pack Machine   | 50     | <b>*</b> | Pressing Plate                             |
|                                       |        |          |                                            |