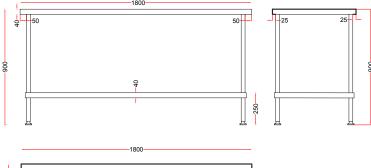

## **TECHNICAL DATA**

| Unpacked height (mm) | 900                                   |
|----------------------|---------------------------------------|
| Unpacked width (mm)  | 1800                                  |
| Unpacked depth (mm)  | 650                                   |
| Weight (kg)          | 20                                    |
| Material top         | SAE grade 304; EN 1.4301, X5CrNi18-10 |
| Material sub-top     | SAE grade 430; EN 1.4016, X6Cr17      |
| Surface finish       | Satin                                 |
| Type of Mounting     | Floor                                 |
| Feet                 | Adjustable                            |