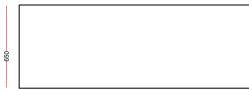

## **TECHNICAL DATA**

| Unpacked height (mm) | 900                                   |
|----------------------|---------------------------------------|
| Unpacked width (mm)  | 1800                                  |
| Unpacked depth (mm)  | 650                                   |
| Weight (kg)          | 20                                    |
| Material top         | SAE grade 304; EN 1.4301, X5CrNi18-10 |
| Material sub-top     | SAE grade 430; EN 1.4016, X6Cr17      |
| Surface finish       | Satin                                 |
| Type of Mounting     | Floor                                 |
| Feet                 | Adjustable                            |