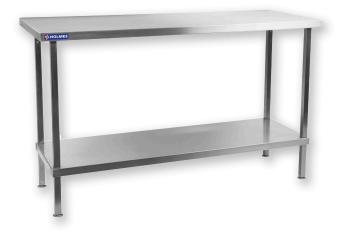

## STAINLESS STEEL CENTRE TABLE DR052

## **DIMENSIONS**

Holmes Stainless Steel Wall Table gives you a robust, strong and reliable table for use in kitchens and food preparation areas, featuring an extremely hygienic 304 stainless steel work surface, supported on a sturdy stainless steel underframe with fully adjustable feet. Ideal for preparing food on, the table also features a stainless steel undershelf that can be used for storage, helping you to make the most of your kitchen space.