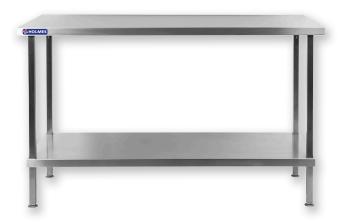

## STAINLESS STEEL CENTRE TABLE DR052

## **DIMENSIONS**

Holmes Stainless Steel Wall Table gives you a robust, strong and reliable table for use in kitchens and food preparation areas, featuring an extremely hygienic 304 stainless steel work surface, supported on a sturdy stainless steel underframe with fully adjustable feet. Ideal for preparing food on, the table also features a stainless steel undershelf that can be used for storage, helping you to make the most of your kitchen space.