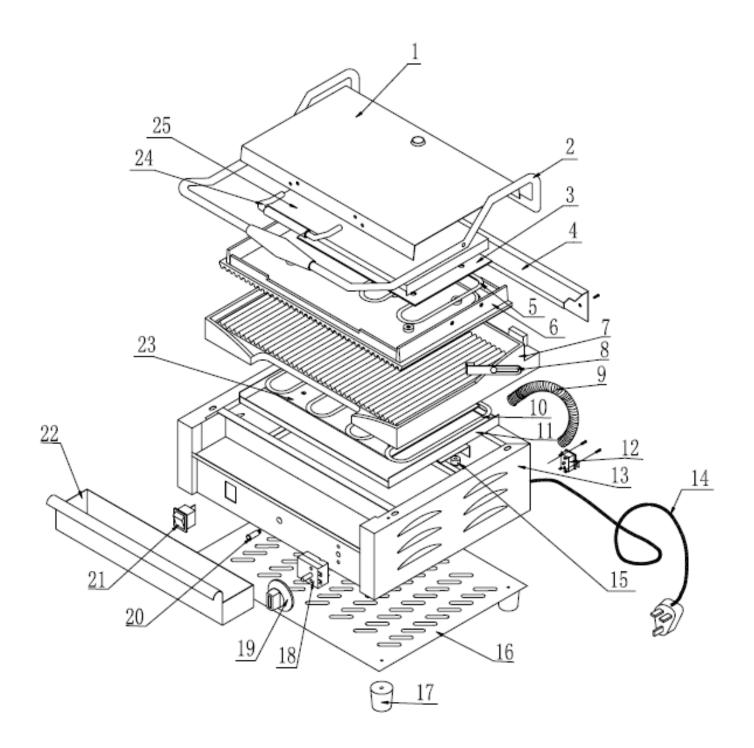

## For Machines with a Digital Timer

## For Machines with a Digital Timer

| Machine                                             | Explode   | Code     | Description             |
|-----------------------------------------------------|-----------|----------|-------------------------|
| L518 - Contact Grill Large Ribbed/Ribbed with Timer | 1         | 2        | Top Cover               |
| L518 - Contact Grill Large Ribbed/Ribbed with Timer | 2         | N482     | main Handle             |
| L518 - Contact Grill Large Ribbed/Ribbed with Timer | 3         | <b>2</b> | Mica Plate Upper        |
| L518 - Contact Grill Large Ribbed/Ribbed with Timer | 4         | <b>2</b> | Rear Cover              |
| L518 - Contact Grill Large Ribbed/Ribbed with Timer | 5         | N154     | Heating Element Upper   |
| L518 - Contact Grill Large Ribbed/Ribbed with Timer | 6         | 2        | Cast Plate Upper        |
| L518 - Contact Grill Large Ribbed/Ribbed with Timer | 7         | 2        | Cast Plate Lower        |
| L518 - Contact Grill Large Ribbed/Ribbed with Timer | 8         | 2        | Hinge                   |
| L518 - Contact Grill Large Ribbed/Ribbed with Timer | 9         | 2        | Plate Connecting Spring |
| L518 - Contact Grill Large Ribbed/Ribbed with Timer | 10        | N155     | Heating Element Lower   |
| L518 - Contact Grill Large Ribbed/Ribbed with Timer | 11        | 2        | Insulation Plate Lower  |
| L518 - Contact Grill Large Ribbed/Ribbed with Timer | 12        | N126     | Thermal Cut Out         |
| L518 - Contact Grill Large Ribbed/Ribbed with Timer | 13        | 2        | Main Body               |
| L518 - Contact Grill Large Ribbed/Ribbed with Timer | 14        | 2        | Plug & Lead             |
| L518 - Contact Grill Large Ribbed/Ribbed with Timer | 15        | <b>*</b> | Ceramic Tube            |
| L518 - Contact Grill Large Ribbed/Ribbed with Timer | 16        | <b>*</b> | Base Plate              |
| L518 - Contact Grill Large Ribbed/Ribbed with Timer | 17        | AC689    | Feet                    |
| L518 - Contact Grill Large Ribbed/Ribbed with Timer | 18        | N125     | Thermostat              |
| L518 - Contact Grill Large Ribbed/Ribbed with Timer | 19        | N129     | Dial                    |
| L518 - Contact Grill Large Ribbed/Ribbed with Timer | 20        | N486     | Indicator Light         |
| L518 - Contact Grill Large Ribbed/Ribbed with Timer | 21        | N146     | Switch                  |
| L518 - Contact Grill Large Ribbed/Ribbed with Timer | 22        | N478     | Drip Tray               |
| L518 - Contact Grill Large Ribbed/Ribbed with Timer | 23        | <b>*</b> | Mica Plate Lower        |
| L518 - Contact Grill Large Ribbed/Ribbed with Timer | 24        | N484     | Small Handle            |
| L518 - Contact Grill Large Ribbed/Ribbed with Timer | 25        | <b>~</b> | Insulation Plate Upper  |
| L518 - Contact Grill Large Ribbed/Ribbed with Timer | 26        | AD566    | Tension Bracket         |
| L518 - Contact Grill Large Ribbed/Ribbed with Timer | 27        | AE837    | Timer with Transformer  |
| L518 - Contact Grill Large Ribbed/Ribbed with Timer | Not shown | AD565    | Wiring Loom             |