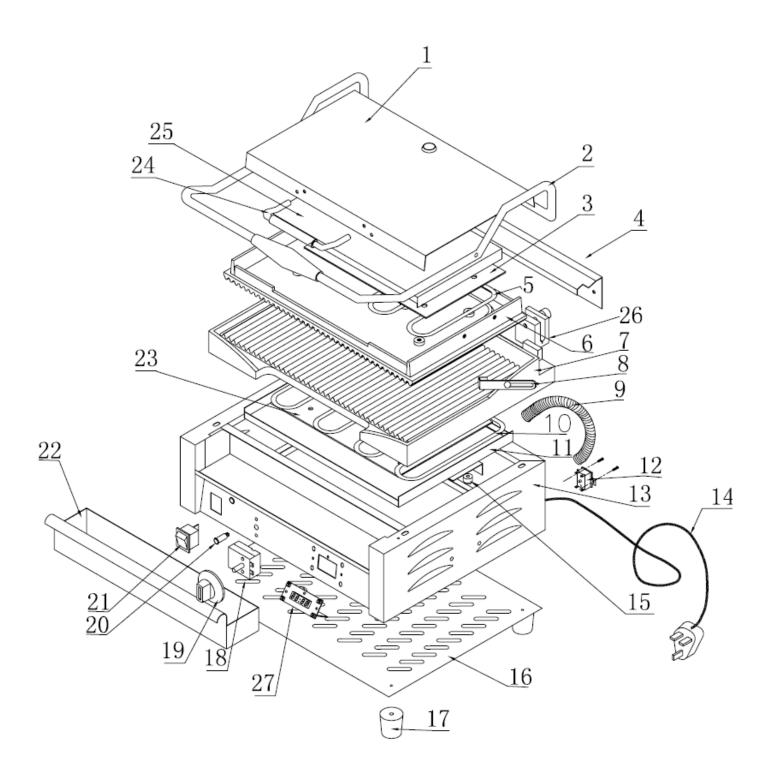

## For Machines without a Digital Timer

## For machines without digital timer:

| Machine                                  | Explode | Code     | Description             |
|------------------------------------------|---------|----------|-------------------------|
| L518 - Contact Grill Large Ribbed/Ribbed | 1       | 2        | Top Cover               |
| L518 - Contact Grill Large Ribbed/Ribbed | 2       | N482     | main Handle             |
| L518 - Contact Grill Large Ribbed/Ribbed | 3       | <b>2</b> | Mica Plate Upper        |
| L518 - Contact Grill Large Ribbed/Ribbed | 4       | <b>2</b> | Rear Spring             |
| L518 - Contact Grill Large Ribbed/Ribbed | 5       | N154     | Heating Element Upper   |
| L518 - Contact Grill Large Ribbed/Ribbed | 6       | <b>2</b> | Cast Plate Upper        |
| L518 - Contact Grill Large Ribbed/Ribbed | 7       | <b>2</b> | Cast Plate Lower        |
| L518 - Contact Grill Large Ribbed/Ribbed | 8       | <b>2</b> | Hinge                   |
| L518 - Contact Grill Large Ribbed/Ribbed | 9       | N480     | Plate Connecting Spring |
| L518 - Contact Grill Large Ribbed/Ribbed | 10      | N155     | Heating Element Lower   |
| L518 - Contact Grill Large Ribbed/Ribbed | 11      | <b>*</b> | Insulation Plate Lower  |
| L518 - Contact Grill Large Ribbed/Ribbed | 12      | N126     | Thermal Cut Out         |
| L518 - Contact Grill Large Ribbed/Ribbed | 13      | <b>*</b> | Main Body               |
| L518 - Contact Grill Large Ribbed/Ribbed | 14      | N150     | Plug & Lead             |
| L518 - Contact Grill Large Ribbed/Ribbed | 15      | <b>*</b> | Ceramic Tube            |
| L518 - Contact Grill Large Ribbed/Ribbed | 16      | <b>*</b> | Base Plate              |
| L518 - Contact Grill Large Ribbed/Ribbed | 17      | 2        | Feet                    |
| L518 - Contact Grill Large Ribbed/Ribbed | 18      | N125     | Thermostat              |
| L518 - Contact Grill Large Ribbed/Ribbed | 19      | N129     | Dial                    |
| L518 - Contact Grill Large Ribbed/Ribbed | 20      | N486     | Indicator Light         |
| L518 - Contact Grill Large Ribbed/Ribbed | 21      | N146     | Switch                  |
| L518 - Contact Grill Large Ribbed/Ribbed | 22      | N478     | Drip Tray               |
| L518 - Contact Grill Large Ribbed/Ribbed | 23      | <b>*</b> | Mica Plate Lower        |
| L518 - Contact Grill Large Ribbed/Ribbed | 24      | N484     | Small Handle            |
| L518 - Contact Grill Large Ribbed/Ribbed | 25      | <b>*</b> | Insulation Plate Upper  |