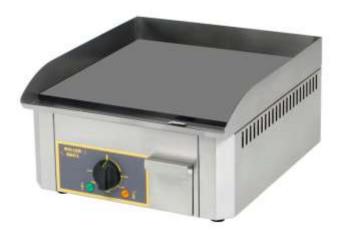

## PSR400 E

The PSR400 E griddle is built around a sturdy steel plate giving a solid cooking platform for cooking burgers sausages bacon fried eggs etc. The smooth stainless steel plate gives direct heat transfer to your food making the cooking process quicker and healthier. The integral wall on the sides and rear of the plate gives a secure area to cook and hold your food. The Incoloy heating elements are designed give even heat across the plate so there are no cold spots and provide fast temperature recovery.

Features: power on light; front drainage tray;

| Weight               | 22kg            |
|----------------------|-----------------|
| Dimensions (mm)      | 400 x 475 x 230 |
| Power                | зкw             |
| Cooking Surface (mm) | 400 x 400       |
| Temp C (min)         | 40              |
| Temp C (max)         | 300             |