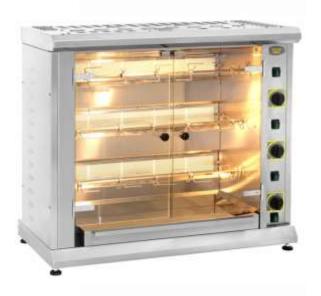

## The RBG120

The movement will catch their eye and the smell of great spit roast chicken will bring your customers back for more! Healthy, clean and simple to operate the Roller Grill range of rotisseries is the perfect addition to your front of house area or kitchen. The RBG120 will cook 9-12 birds in approx 80 minutes. Also available is the B3 clamp spit for drumsticks, chops ......

Features: Powerful ceramic gas burners with adjustable heat, internal light, independent spit control. Supplied with Nat Gas jets to convert supply if required.

Options: B3 Clamp Basket Spit

| Weight          | 40kg            |
|-----------------|-----------------|
| Dimensions (mm) | 800 x 350 x 955 |
| Gas Type        | LPG             |
| Power           | 25840 btu/h     |
| Capacity        | 9– 12 Birds     |
| Price           | £3440           |