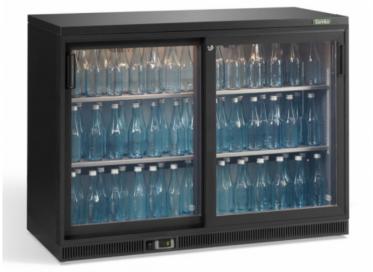

## Storage capacity

295 x 33cl. Ø60mm

## Additional

2 adjustable shelves

Refrigerant

R600a

## Door Type

2 sliding glass doors