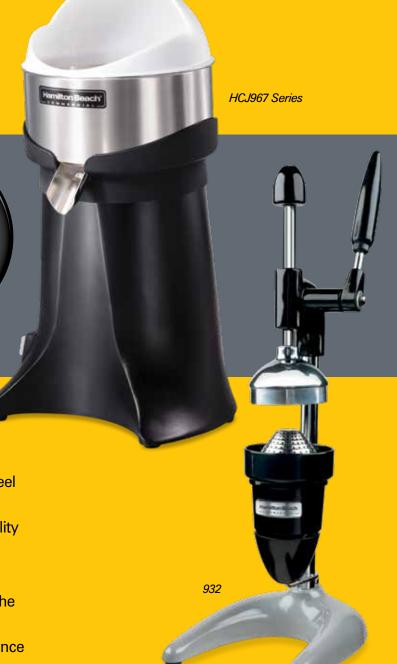

## FreshMark<sup>™</sup>

Family of Commercial Juicers **HCJ967 Series/932** 

Citrus Juicers

Maximum
Juice,
Minimum
Effort

**Motorized or Manual** 

#### **Electric Citrus Juicer**

Fills a glass of juice in less than 30 seconds and features an exceptionally quiet motor

Heavy-duty metal housing, durable stainless steel juice bowl, and 3 reinforced reamers

#### **Manual Citrus Juicer**

Fills a glass of juice in less than a minute and exerts up to 2,000 lbs. of force with a push of the extractor arm

Known worldwide for its dependable performance and classic styling since 1932