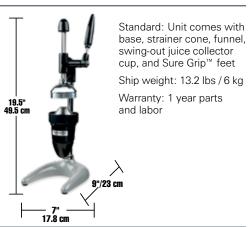

nd funnel**

Remove for easy cleaning

#### **Flexibility**

Designed to extract pure citrus juice from lemons, limes, oranges, and grapefruits

#### **Acid-resistant finish**

The metal components, as well as the enamel finish, resist wear and tear from exposure to citrus acids

#### **MAXIMUM JUICE, MINIMUM EFFORT**

# SPECIFICATIONS:

# 18.5" 47 cm

#### **Electric Citrus Juicer**

Unit comes with stainless steel juice bowl, protective juice bowl collar, plastic strainer, 3 reamer sizes, and heavy-duty metal housing

Controls: On/off pushbutton switch

Ship Weight: 30 lbs / 13.6 kg

Warranty: 2 year parts and labor

10"/25.4 cm

#### HCJ967 (120V)







120V~, 60 Hz, 3A

HCJ967/-CE,UK,CN (230V)

 $((( \in$ 



Rohs Compliant -

220-240V~, 50-60 HZ, 250W

#### 932 Manual Citrus Juicer