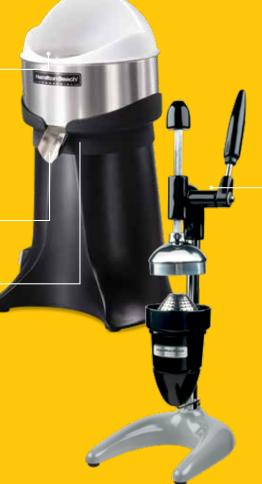

### HCJ967 Series Electric Citrus Juicer

#### 932 Manual Citrus Juicer

#### Extra-tall spout

Measures a full 8.5" (21.6 cm) from the counter to allow juicing into a wide variety of containers

#### Protective juice bowl collar

Protects metal housing and prevents bowl movement