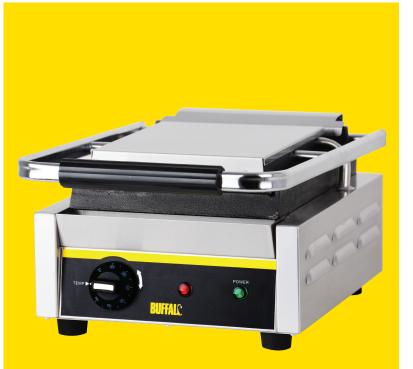

## **Bistro Grill Single Flat Plate**

A great value contact grill from Buffalo, combining tough stainless steel construction with flat cast iron plates for long-term use. With an adjustable swivel head and a variable heat knob for different thicknesses and temperatures, you have complete control over the entire grilling process. Supplied with a removable grease tray and griddle scraper for easier cleaning.

## **Features and Benefits:**

- Counter-balanced top plate
- Fast heat-up
- Variable heat control
- Removable grease tray
- Warranty 2 years