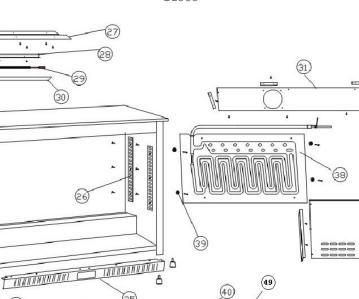

1

3

(2)





(32)

(37)

(36)

(33

34)

(35)

## GL009

| Triple Hinged Door Back Bar Cooler St/St with LED 1 Termine Hinged Door Back Bar Cooler St/St with LED 2 Termine Hinged Door Back Bar Cooler St/St with LED 4 Termine Hinged Door Back Bar Cooler St/St with LED 4 Termine Hinged Door Back Bar Cooler St/St with LED 4 Termine Hinged Door Back Bar Cooler St/St with LED 6 Termine Hinged Door Back Bar Cooler St/St with LED 6 Termine Hinged Door Back Bar Cooler St/St with LED 7 AFS67 Condenser Fam   Triple Hinged Door Back Bar Cooler St/St with LED 9 AFS51 Fam Mounting Termine Triple Hinged Door Back Bar Cooler St/St with LED 10 Termine Triple Hinged Door Back Bar Cooler St/St with LED 11 Termine Triple Hinged Door Back Bar Cooler St/St with LED 11 Termine Triple Hinged Door Back Bar Cooler St/St wi