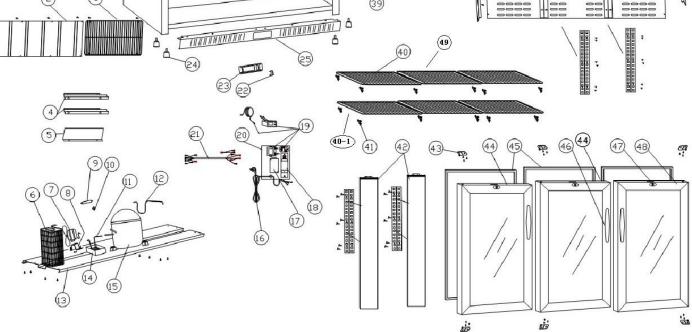

1

3

(2)





(32)

(37)

(36)

(33

34)

(35)

## GL009

| Triple Hinged Door Back Bar Cooler St/St with LED 1 Termine Hinged Door Back Bar Cooler St/St with LED 2 Termine Hinged Door Back Bar Cooler St/St with LED 4 Termine Hinged Door Back Bar Cooler St/St with LED 4 Termine Hinged Door Back Bar Cooler St/St with LED 4 Termine Hinged Door Back Bar Cooler St/St with LED 6 Termine Hinged Door Back Bar Cooler St/St with LED 6 Termine Hinged Door Back Bar Cooler St/St with LED 7 AFS67 Condenser Fam   Triple Hinged Door Back Bar Cooler St/St with LED 9 AFS51 Fam Mounting Termine Triple Hinged Door Back Bar Cooler St/St with LED 10 Termine Triple Hinged Door Back Bar Cooler St/St with LED 11 Termine Triple Hinged Door Back Bar Cooler St/St with LED 11 Termine Triple Hinged Door Back Bar Cooler St/St with