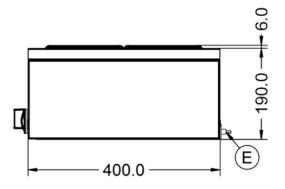

- Wet heat bain marie
- ldeal for holding foods for longer periods of time
- 2 x 1/4 100mm deep gastronorms with lids are included
- Plug and play for an easy installation

| Summary                                                                                                     |                                                                                                                   | Power and Performance                                                                                                                                    |                                      |
|-------------------------------------------------------------------------------------------------------------|-------------------------------------------------------------------------------------------------------------------|----------------------------------------------------------------------------------------------------------------------------------------------------------|--------------------------------------|
| Brand<br>Range<br>Power Type<br>Unit Type<br>Available in UK Only<br>UK Warranty<br>Export Warranty<br>GTIN | Lincat Lynx 400 Electric Counter-top No 2 Years Parts and Labour Warranty Contact your local dealer 5056105101284 | Total Power kW<br>IP Rating<br>Temperature Control                                                                                                       | 0.25<br>IP23<br>Mechanical           |
| Key Specifications                                                                                          |                                                                                                                   | Capacity                                                                                                                                                 |                                      |
| Pot Type<br>Type of Heat                                                                                    | Gastronorm<br>Wet/Dry                                                                                             | Gastronorm Capacity Capacity Litres                                                                                                                      | 2 x GN1/4<br>2 x 2.75                |
| Weights and Dimensions                                                                                      |                                                                                                                   | Supply Connections                                                                                                                                       |                                      |
| Unit Height (External) mm<br>Unit Width (External) mm<br>Unit Depth (External) mm<br>Net Weight Kg          | 196<br>285<br>400<br>7.8                                                                                          | Requires Installation Requires Electrical Supply UK 3 Pin Plug Requires Hardwiring Electrical Supply Rating Watts Single Phase Amps Single Phase Voltage | No<br>Yes<br>Yes<br>No<br>250<br>1.1 |
| Shipping                                                                                                    |                                                                                                                   |                                                                                                                                                          |                                      |
| Packed Weight Kg<br>Packed Height cm<br>Packed Width cm<br>Packed Depth cm                                  | 9.6<br>42<br>48<br>38                                                                                             |                                                                                                                                                          |                                      |