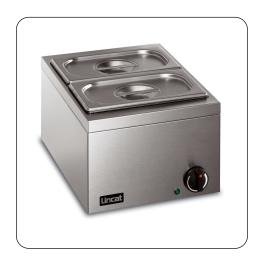

LBMW - Lincat Lynx 400 Electric Counter-top Bain Marie - Wet Heat - inc. 2 x 1/4 GN Dishes - W 285 mm - 0.25 kW Keep your sauces, soups and gravy at the ideal serving temperature with the Lynx 400 Wet Heat Bain Marie which comes with  $2 \times 1/4$  100mm deep gastronorms and lids.

- Wet heat bain marie
- ldeal for holding foods for longer periods of time
- 2 x 1/4 100mm deep gastronorms with lids are included
- Plug and play for an easy installation

| Summary                                                                                                     |                                                                                                                   | Power and Performance                                                                                                                                    |                                      |
|-------------------------------------------------------------------------------------------------------------|-------------------------------------------------------------------------------------------------------------------|----------------------------------------------------------------------------------------------------------------------------------------------------------|--------------------------------------|
| Brand<br>Range<br>Power Type<br>Unit Type<br>Available in UK Only<br>UK Warranty<br>Export Warranty<br>GTIN | Lincat Lynx 400 Electric Counter-top No 2 Years Parts and Labour Warranty Contact your local dealer 5056105101284 | Total Power kW<br>IP Rating<br>Temperature Control                                                                                                       | 0.25<br>IP23<br>Mechanical           |
| Key Specifications                                                                                          |                                                                                                                   | Capacity                                                                                                                                                 |                                      |
| Pot Type<br>Type of Heat                                                                                    | Gastronorm<br>Wet/Dry                                                                                             | Gastronorm Capacity Capacity Litres                                                                                                                      | 2 x GN1/4<br>2 x 2.75                |
| Weights and Dimensions                                                                                      |                                                                                                                   | Supply Connections                                                                                                                                       |                                      |
| Unit Height (External) mm<br>Unit Width (External) mm<br>Unit Depth (External) mm<br>Net Weight Kg          | 196<br>285<br>400<br>7.8                                                                                          | Requires Installation Requires Electrical Supply UK 3 Pin Plug Requires Hardwiring Electrical Supply Rating Watts Single Phase Amps Single Phase Voltage | No<br>Yes<br>Yes<br>No<br>250<br>1.1 |
| Shipping                                                                                                    |                                                                                                                   |                                                                                                                                                          |                                      |
| Packed Weight Kg<br>Packed Height cm<br>Packed Width cm<br>Packed Depth cm                                  | 9.6<br>42<br>48<br>38                                                                                             |                                                                                                                                                          |                                      |