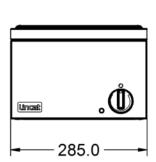

- Wet heat bain marie
- ldeal for holding foods for longer periods of time
- 2 x 1/4 100mm deep gastronorms with lids are included
- Plug and play for an easy installation

| Summary                                                                                                     |                                                                                                                   | Power and Performance                                                                                                                                    |                                      |
|-------------------------------------------------------------------------------------------------------------|-------------------------------------------------------------------------------------------------------------------|----------------------------------------------------------------------------------------------------------------------------------------------------------|--------------------------------------|
| Brand<br>Range<br>Power Type<br>Unit Type<br>Available in UK Only<br>UK Warranty<br>Export Warranty<br>GTIN | Lincat Lynx 400 Electric Counter-top No 2 Years Parts and Labour Warranty Contact your local dealer 5056105101284 | Total Power kW<br>IP Rating<br>Temperature Control                                                                                                       | 0.25<br>IP23<br>Mechanical           |
| Key Specifications                                                                                          |                                                                                                                   | Capacity                                                                                                                                                 |                                      |
| Pot Type<br>Type of Heat                                                                                    | Gastronorm<br>Wet/Dry                                                                                             | Gastronorm Capacity Capacity Litres                                                                                                                      | 2 x GN1/4<br>2 x 2.75                |
| Weights and Dimensions                                                                                      |                                                                                                                   | Supply Connections                                                                                                                                       |                                      |
| Unit Height (External) mm<br>Unit Width (External) mm<br>Unit Depth (External) mm<br>Net Weight Kg          | 196<br>285<br>400<br>7.8                                                                                          | Requires Installation Requires Electrical Supply UK 3 Pin Plug Requires Hardwiring Electrical Supply Rating Watts Single Phase Amps Single Phase Voltage | No<br>Yes<br>Yes<br>No<br>250<br>1.1 |
| Shipping                                                                                                    |                                                                                                                   |                                                                                                                                                          |                                      |
| Packed Weight Kg<br>Packed Height cm<br>Packed Width cm<br>Packed Depth cm                                  | 9.6<br>42<br>48<br>38                                                                                             |                                                                                                                                                          |                                      |