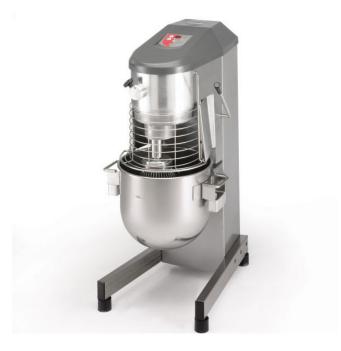

# FOOD MIXER BE-40C 230/50-60/1

Floorstanding unit with 40 lt./ qt. bowl.

P/N 1500241

# FEATURES AND BENEFITS

Please note: BE-40 requires a minimum electrical supply of 16 amps.

Professional food mixer for preparing dough (bread, cake...), egg whites (soufflés, meringue...), sauces (mayonnaise...) and minced meat mixtures.

- ✓ Powerful three-phase motor controlled by highly reliable electronic speed variator technology, which enables the mixers to be connected to a single-phase electrical mains supply.
- $\checkmark$  0-30 minute electronic timer and continuous operation option.
- Acoustic alarm at end of cycle.
- ✓ Electronic speed control.
- ✓ Equipped with a safety guard.
- √ Lever operated bowl lift.
- Double micro switch for bowl position and safety guard.
- √ Safeties off indicator.
- Reinforced waterproofing system.
- √ Stainless steel legs.
- √ Strong and resistant bowl.
- √ Easy to maintain and repair.

### **NCLUDES**

- √ Stainless steel bowl.
- Attachment drive for accessories.
- ✓ Spiral Hook for heavy dough.
- √ Beater spatula for soft dough.
- ✓ Balloon whisk.