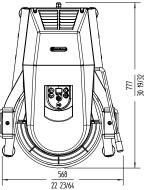

### External dimensions (WxDxH)

✓ Width: 586 mm✓ Depth: 777 mm✓ Height: 1202 mm

Net weight: 117 Kg

Noise level (1m.): 75 dB(A) Background noise: 32 dB(A)