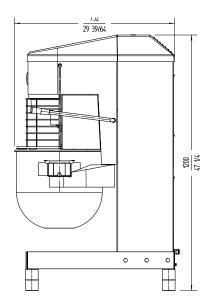

### External dimensions (WxDxH)

✓ Width: 586 mm✓ Depth: 777 mm✓ Height: 1202 mm

Net weight: 117 Kg

Noise level (1m.): 75 dB(A) Background noise: 32 dB(A)

### **Crated dimensions**

740 x 850 x 1400 mm Gross weight: 159.8 Kg.