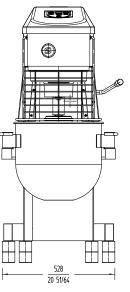

### External dimensions (WxDxH)

✓ Width: 586 mm✓ Depth: 777 mm✓ Height: 1202 mm

Net weight: 117 Kg

Noise level (1m.): 75 dB(A) Background noise: 32 dB(A)