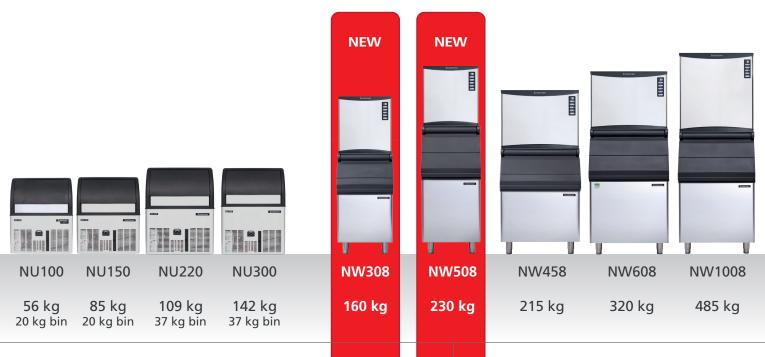

#### NU series

- Front-in & front-out air flow: no need to leave space on the back.
- Front access condenser air filter: a do-it-yourself cleaning operation that saves time and money and make your ice maker live longer.
- **Ergonomic access to ice with sliding disappearing door**: one touch door lift, makes barman's life definitely easier.
- **Easy cleaning**: through routine maintenance.
- **Built-in storage bin**: allows undercounter installation for easier fit-in solution, specifically for coffee shops.

#### **NW** series

- **Global standard footprint**: strictly follows international imperial standards commonly adopted in the industry of reference.
- **Top-in & top-out air flow** (22" models): no need to leave space on the back.
- **One touch cleaning**: reduces labor costs and saves time and simplifies cleaning process.
- Front evaporator access: immediate access to the evaporating plate for quick self-maintenance operations.
- Stackable (30" models): add flexibility!
- Head only ice maker: requires a separate storage bin to store the ice produced.