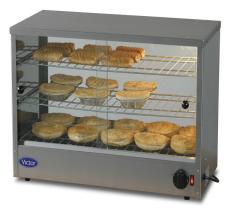

#### Counter unit - CU

Construction

Capacity

CU

**Electrical Connection** 

A simple counter top pie warmer with thermostatic control

220V/240V, 1 phase 50Hz, 0.7kW loading, 3

Three wire shelves

Top: Stainless Steel Exterior:

### Specifications

Dimensions: External: 725 x 350 x 490mm Amps approx Cable: 2 metres with 13 amp plug fitted Stainless Steel / Glass, Interior: Stainless Steel / Glass

#### **Features**

Standard Features:

- Internal illumination
- . Adjustable thermostatic control
- Sliding glass door to front glass back Stainless steel construction ٠ .