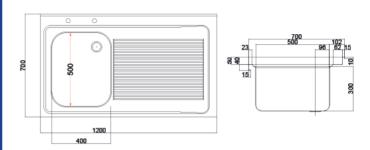

## **DIMENSIONS**

This fully welded 1200mm wide sink from Holmes features a left side bowl with right side drainer, and a strong undershelf providing plenty of extra storage for utensils and cleaning supplies. The sink is manufactured from 304 stainless steel, making it smooth, hygienic and easy to clean whilst highly resistant to corrosion and stains. These properties make the sink ideal for commercial kitchens, allowing you to create practical and hygienic washing areas.

## **TECHNICAL DATA**

| Unpacked height (mm) | 900 + 50 upstand                      |
|----------------------|---------------------------------------|
| Unpacked width (mm)  | 1200                                  |
| Unpacked depth (mm)  | 700                                   |
| Weight (kg)          | 18                                    |
| Material top         | SAE grade 304; EN 1.4301, X5CrNi18-10 |
| Material sub-top     | SAE grade 430; EN 1.4016, X6Cr17      |
| Surface finish       | Satin                                 |
| Type of Mounting     | Floor                                 |
| Feet                 | Adjustable                            |