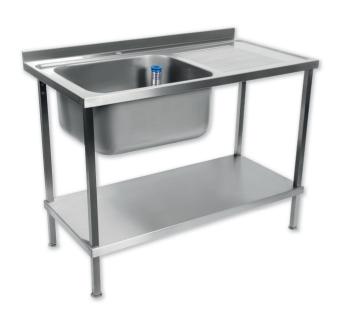

## STAINLESS STEEL SINK -DR388

**FULLY WELDED** 

Property of Holmes

## **DIMENSIONS**

This fully welded 1200mm wide sink from Holmes features a left side bowl with right side drainer, and a strong undershelf providing plenty of extra storage for utensils and cleaning supplies. The sink is manufactured from 304 stainless steel, making it smooth, hygienic and easy to clean whilst highly resistant to corrosion and stains. These properties make the sink ideal for commercial kitchens, allowing you to create practical and hygienic washing areas.