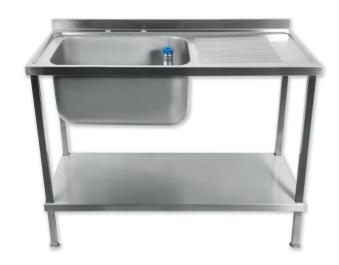

## STAINLESS STEEL SINK -DR388

**FULLY WELDED** 

Property of Holmes

## **DIMENSIONS**

This fully welded 1200mm wide sink from Holmes features a left side bowl with right side drainer, and a strong undershelf providing plenty of extra storage for utensils and cleaning supplies. The sink is manufactured from 304 stainless steel, making it smooth, hygienic and easy to clean whilst highly resistant to corrosion and stains. These properties make the sink ideal for commercial kitchens, allowing you to create practical and hygienic washing areas.