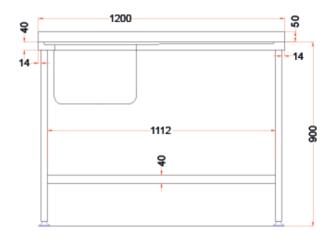

## **DIMENSIONS**

This fully welded 1200mm wide sink from Holmes features a left side bowl with right side drainer, and a strong undershelf providing plenty of extra storage for utensils and cleaning supplies. The sink is manufactured from 304 stainless steel, making it smooth, hygienic and easy to clean whilst highly resistant to corrosion and stains. These properties make the sink ideal for commercial kitchens, allowing you to create practical and hygienic washing areas.

## **TECHNICAL DATA**

| Unpacked height (mm) | 900 + 50 upstand                      |
|----------------------|---------------------------------------|
| Unpacked width (mm)  | 1200                                  |
| Unpacked depth (mm)  | 700                                   |
| Weight (kg)          | 18                                    |
| Material top         | SAE grade 304; EN 1.4301, X5CrNi18-10 |
| Material sub-top     | SAE grade 430; EN 1.4016, X6Cr17      |
| Surface finish       | Satin                                 |
| Type of Mounting     | Floor                                 |
| Feet                 | Adjustable                            |