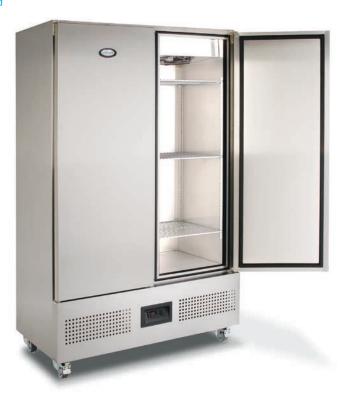

## features & benefits

Image far right:

- system draws air from the cooler part of the kitchen ensuring efficient operation and lower running costs
- > Our Slimline cabinets are perfect for smaller outlets where space and budget is at a premium. But as you expect from Foster, they're still stylish, flexible and economical
- > LED electronic temperature display for accurate control and clear visual
- > Even temperature distribution and fast recovery achieved by advanced air circulation, meaning an optimum temperature to keep your food fresher for longer
- > Removable hard wearing door gasket the most demanding of