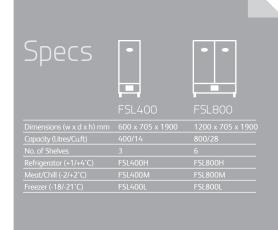

le and efficiency.



"When space is a prime concern, Slimline Cabinets provide the ideal storage solution"





So slim that even the double do model can go through most sing

## features & benefits

Image far right:

- system draws air from the cooler part of the kitchen ensuring efficient operation and lower running costs
- > Our Slimline cabinets are perfect for smaller outlets where space and budget is at a premium. But as you expect from Foster, they're still stylish, flexible and economical
- > LED electronic temperature display for accurate control and clear visual
- > Even temperature distribution and fast recovery achieved by advanced air circulation, meaning an optimum temperature to keep your food fresher for longer
- > Removable hard wearing door gasket the most demanding of