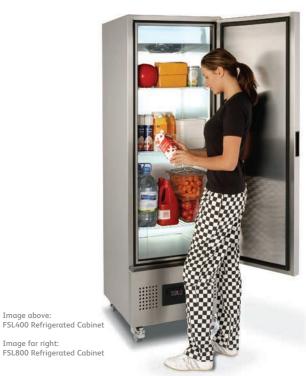

## features & benefits

Image far right:

- system draws air from the cooler part of the kitchen ensuring efficient operation and lower running costs
- > Our Slimline cabinets are perfect for smaller outlets where space and budget is at a premium. But as you expect from Foster, they're still stylish, flexible and economical
- > LED electronic temperature display for accurate control and clear visual
- > Even temperature distribution and fast recovery achieved by advanced air circulation, meaning an optimum temperature to keep your food fresher for longer
- > Removable hard wearing door gasket the most demanding of