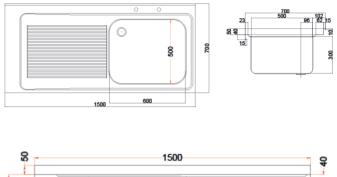

## **TECHNICAL DATA**

۲

| Unpacked height (mm) | 900 + 50 upstand                      |
|----------------------|---------------------------------------|
| Unpacked width (mm)  | 1500                                  |
| Unpacked depth (mm)  | 700                                   |
| Weight (kg)          | 20                                    |
| Material top         | SAE grade 304; EN 1.4301, X5CrNi18-10 |
| Material sub-top     | SAE grade 430; EN 1.4016, X6Cr17      |
| Surface finish       | Satin                                 |
| Type of Mounting     | Floor                                 |
| Feet                 | Adjustable                            |