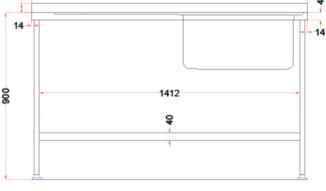

## **TECHNICAL DATA**

۲

| Unpacked height (mm) | 900 + 50 upstand                      |
|----------------------|---------------------------------------|
| Unpacked width (mm)  | 1500                                  |
| Unpacked depth (mm)  | 700                                   |
| Weight (kg)          | 20                                    |
| Material top         | SAE grade 304; EN 1.4301, X5CrNi18-10 |
| Material sub-top     | SAE grade 430; EN 1.4016, X6Cr17      |
| Surface finish       | Satin                                 |
| Type of Mounting     | Floor                                 |
| Feet                 | Adjustable                            |