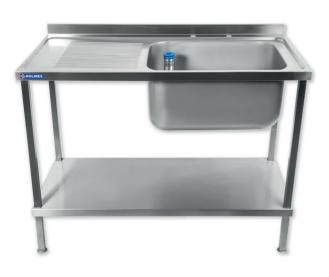

## **DIMENSIONS**

۲

The 1500mm wide flat-packed sink from Holmes features a left side drainer with right side bowl, and is easy to assemble. Manufactured with 304 stainless steel, the sinks is robust, hygienic and easy to clean whilst offering high resistance to rust and staining as well as physical impact. These characteristics make the sink perfectly suited for use in commercial kitchens and allows you to create practical and hygienic washing areas. It also benefits from a strong undershelf offering extra storage for heavy items or supplies.