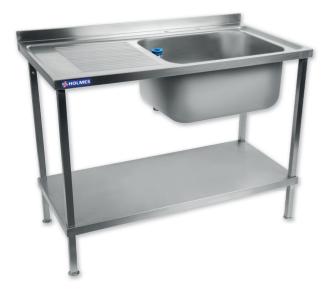

## **DIMENSIONS**

۲

The 1500mm wide flat-packed sink from Holmes features a left side drainer with right side bowl, and is easy to assemble. Manufactured with 304 stainless steel, the sinks is robust, hygienic and easy to clean whilst offering high resistance to rust and staining as well as physical impact. These characteristics make the sink perfectly suited for use in commercial kitchens and allows you to create practical and hygienic washing areas. It also benefits from a strong undershelf offering extra storage for heavy items or supplies.