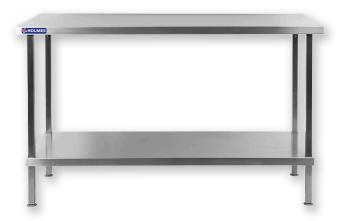

## STAINLESS STEEL CENTRE TABLE DR045

## **DIMENSIONS**

Holmes Stainless Steel Wall Table gives you a robust, strong and reliable table for use in kitchens and food preparation areas, featuring an extremely hygienic 304 stainless steel work surface, supported on a sturdy stainless steel underframe with fully adjustable feet. Ideal for preparing food on, the table also features a stainless steel undershelf that can be used for storage, helping you to make the most of your kitchen space.