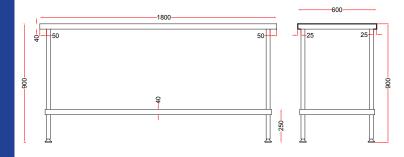

## **TECHNICAL DATA**

| Unpacked height (mm) | 900                                   |
|----------------------|---------------------------------------|
| Unpacked width (mm)  | 1800                                  |
| Unpacked depth (mm)  | 600                                   |
| Weight (kg)          | 18.5                                  |
| Material top         | SAE grade 304; EN 1.4301, X5CrNi18-10 |
| Material sub-top     | SAE grade 430; EN 1.4016, X6Cr17      |
| Surface finish       | Satin                                 |
| Type of Mounting     | Floor                                 |
| Feet                 | Adjustable                            |