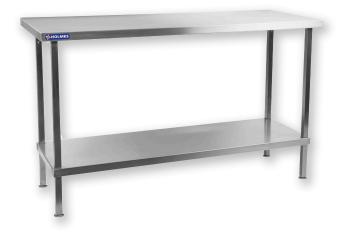

## STAINLESS STEEL CENTRE TABLE DR045

## **DIMENSIONS**

Holmes Stainless Steel Wall Table gives you a robust, strong and reliable table for use in kitchens and food preparation areas, featuring an extremely hygienic 304 stainless steel work surface, supported on a sturdy stainless steel underframe with fully adjustable feet. Ideal for preparing food on, the table also features a stainless steel undershelf that can be used for storage, helping you to make the most of your kitchen space.