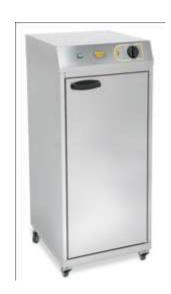

## The HVC60

The HVC60 makes best use of the space in your kitchen with a clean design and a spacious interior.

This Ventilated savoury spec single door hot cupboard features double skin insulated walls and door to keep warm empty plates up to 34cm dia or prepared food. Can take 2/3GN containers.

Features: protected element; fan; water tray for humidity control. Supplied with 3 adjustable shelves, feet and castors, 2 lockable. (adds 75mm to height of unit)

| Weight          | 30kg               |
|-----------------|--------------------|
| Dimensions (mm) | 425 x 460 x 925    |
| Capacity        | 60 Plates          |
| Power           | 1.5Kw              |
| Shelf Area (mm) | 330 x 345 or 2/3GN |
| Temp C (min)    | 50                 |
| Temp C (max)    | 130                |