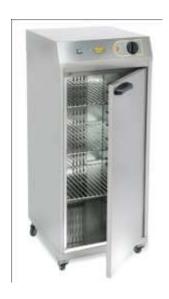

## The HVC60

The HVC60 makes best use of the space in your kitchen with a clean design and a spacious interior.

This Ventilated savoury spec single door hot cupboard features double skin insulated walls and door to keep warm empty plates up to 34cm dia or prepared food. Can take 2/3GN containers.

Features: protected element; fan; water tray for humidity control. Supplied with 3 adjustable shelves, feet and castors, 2 lockable. (adds 75mm to height of unit)

| Weight          | 30kg               |
|-----------------|--------------------|
| Dimensions (mm) | 425 x 460 x 925    |
| Capacity        | 60 Plates          |
| Power           | 1.5Kw              |
| Shelf Area (mm) | 330 x 345 or 2/3GN |
| Temp C (min)    | 50                 |
| Temp C (max)    | 130                |