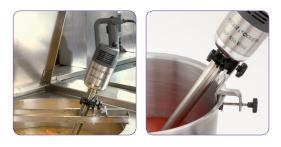

#### OPTIONAL ATTACHMENTS

- 3 adjustable stainless-steel pan supports:
  - Ref. 27363 for pans with a diameter of 330 650 mm
  - Ref. 27364 for pans with a diameter of 500 1000 mm
  - Ref. 27365 for pans with a diameter of 850 1300 mm
- 1 universal pan support:
  - Ref. 27354 screws onto pan rim