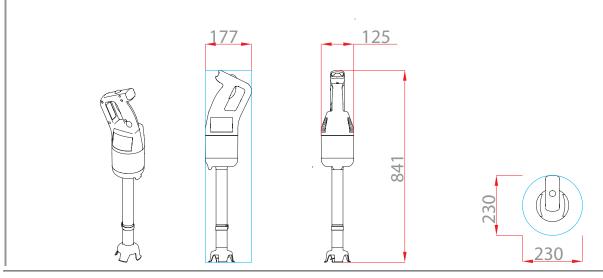

## 230 V / 50 Hz / 1 ph – power cord and plug supplied

G

Specification sheet

**DRAWINGS & DIMENSIONS**