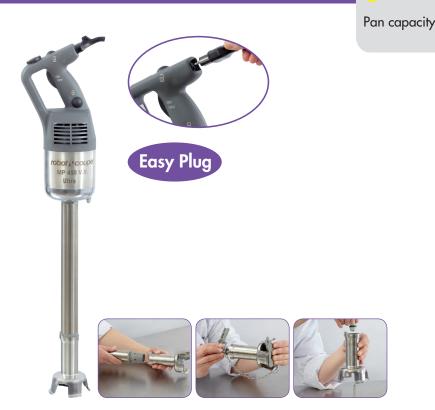

#### TECHNICAL DESCRIPTION

MP 450 V.V. Ultra Power Mixer. 230V/50Hz/1ph. Power: 500 W. Variable speed: 1,500 - 9,000 rpm. 100% stainlesssteel blades, bell and tube (total length: 450 mm). "Easy Plug" system featuring detachable power cord

#### MOTOR UNIT

D

- Power 500 W
- Stainless-steel motor unit with air vents in the top section only to ensure watertightness
- Lug on motor housing serves as a rest and pivot on the pan rim for greater user comfort
- Variable speed: 1,500 9,000 rpm
- Self-regulating speed system
- New patented "Easy Plug" system making it easier to replace the power cord during after-sales servicing
- Cord winding system for tidy storage and optimum lifespan

#### TUBE AND BELL

- 100% stainless-steel blades, bell and tube (total length: 450 mm).
- Foot with detachable bell and blades (patented system exclusive to Robot-Coupe)
- Watertight bell design for optimum lifespan

#### STANDARD ATTACHMENTS

- Wall-mounted stick blender holder
- Tool for fixing and detaching the blades

Α

B