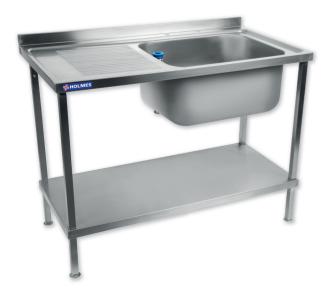

## DIMENSIONS

۲

This stainless steel sink from Holmes has a right side bowl and left side drainer, with a width of 1000mm. The flat packed sink is made with 304 stainless steel, which is easy to clean whilst offering high resistance to corrosion and staining making it perfect for use in commercial kitchens. The sink allows you to create practical and hygienic washing areas in your kitchens, and features a strong undershelf for extra storage.