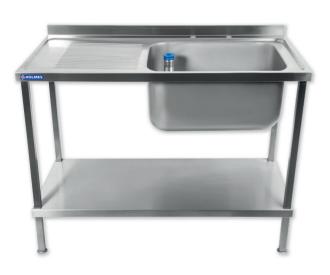

## DIMENSIONS

۲

This stainless steel sink from Holmes has a right side bowl and left side drainer, with a width of 1000mm. The flat packed sink is made with 304 stainless steel, which is easy to clean whilst offering high resistance to corrosion and staining making it perfect for use in commercial kitchens. The sink allows you to create practical and hygienic washing areas in your kitchens, and features a strong undershelf for extra storage.