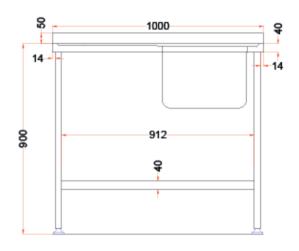

## DIMENSIONS

۲

This stainless steel sink from Holmes has a right side bowl and left side drainer, with a width of 1000mm. The flat packed sink is made with 304 stainless steel, which is easy to clean whilst offering high resistance to corrosion and staining making it perfect for use in commercial kitchens. The sink allows you to create practical and hygienic washing areas in your kitchens, and features a strong undershelf for extra storage.

## **TECHNICAL DATA**

| Unpacked height (mm) | 900 + 50 upstand                      |
|----------------------|---------------------------------------|
| Unpacked width (mm)  | 1000                                  |
| Unpacked depth (mm)  | 600                                   |
| Weight (kg)          | 11.5                                  |
| Material top         | SAE grade 304; EN 1.4301, X5CrNi18-10 |
| Material sub-top     | SAE grade 430; EN 1.4016, X6Cr17      |
| Surface finish       | Satin                                 |
| Type of Mounting     | Floor                                 |
| Feet                 | Adjustable                            |