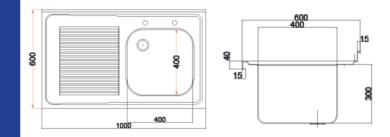

## DIMENSIONS

۲

This stainless steel sink from Holmes has a right side bowl and left side drainer, with a width of 1000mm. The flat packed sink is made with 304 stainless steel, which is easy to clean whilst offering high resistance to corrosion and staining making it perfect for use in commercial kitchens. The sink allows you to create practical and hygienic washing areas in your kitchens, and features a strong undershelf for extra storage.

## **TECHNICAL DATA**

| Unpacked height (mm) | 900 + 50 upstand                      |
|----------------------|---------------------------------------|
| Unpacked width (mm)  | 1000                                  |
| Unpacked depth (mm)  | 600                                   |
| Weight (kg)          | 11.5                                  |
| Material top         | SAE grade 304; EN 1.4301, X5CrNi18-10 |
| Material sub-top     | SAE grade 430; EN 1.4016, X6Cr17      |
| Surface finish       | Satin                                 |
| Type of Mounting     | Floor                                 |
| Feet                 | Adjustable                            |