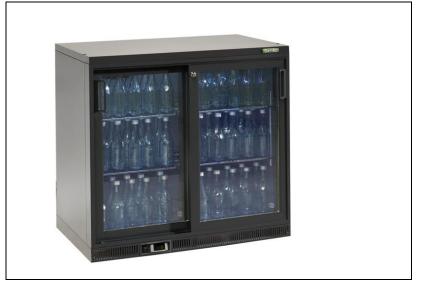

## **Maxiglass Noverta**

**Type:** Plug ready bottle cooler

Model: MG1/250SD

**Temperature range:** +1°C / +18°C

**Dimensions (W x D x H):** 900 x 506 x 900/910mm

Capacity: 215 x 33cl.

Weight:

Net: 77 kg Gross: 89 kg

## **Specifications:**

The MG1/250SD is a plug ready cooling cabinet with 2 sliding glass doors and has a internal volume of 250 ltrs. This energy saving Maxiglass bottle cooler has an lower power consumption and allows you to save up money.

The cabinet is fitted with two shelves for storage of cans or bottles. Silver grey skin plate is used for the interior of the cabinet. For the exterior anthracite coloured skin plate is used. LED Illumination is mounted in the cover. Door lock fitted as standard, maintenance free condensor and digital electronic thermostat. The glass doors are double glazed.