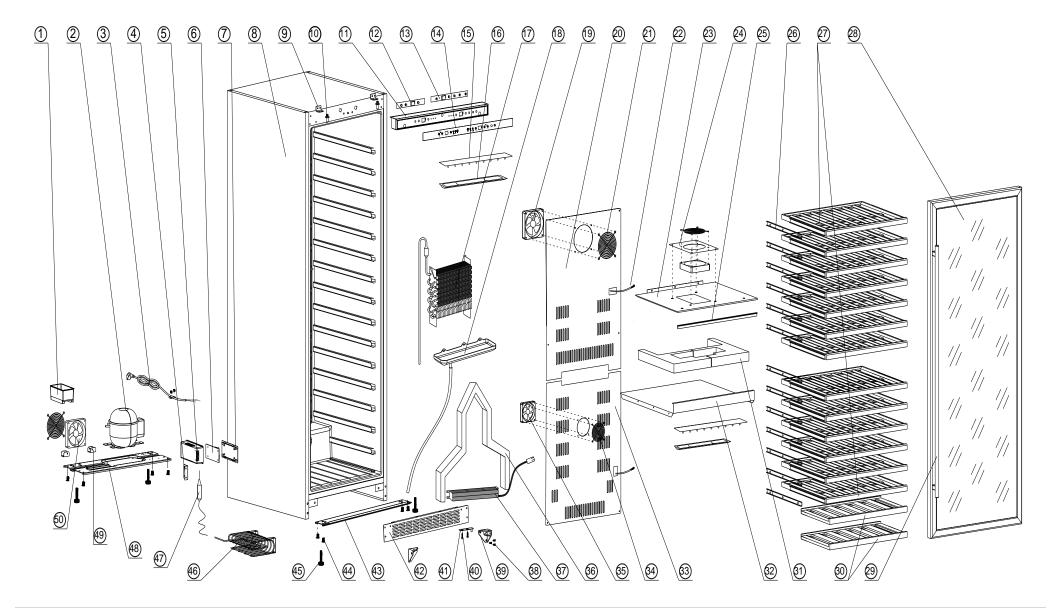

| Machine                                      | Explode | Code     | Description                     |
|----------------------------------------------|---------|----------|---------------------------------|
|                                              |         |          |                                 |
| CE218 Polar Dual Zone Wine Cooler St/St Door | 1       | <b>a</b> | Water Box                       |
| CE218 Polar Dual Zone Wine Cooler St/St Door | 2       | AD953    | Compressor                      |
| CE218 Polar Dual Zone Wine Cooler St/St Door | 3       | <b>A</b> | Plug                            |
| CE218 Polar Dual Zone Wine Cooler St/St Door | 4       | <b>A</b> | Junction Box Bracket            |
| CE218 Polar Dual Zone Wine Cooler St/St Door | 5       | <b>A</b> | Junction Box                    |
| CE218 Polar Dual Zone Wine Cooler St/St Door | 6       | AD956    | Power Switch                    |
| CE218 Polar Dual Zone Wine Cooler St/St Door | 7       | <b>A</b> | Junction Box Base Panel         |
| CE218 Polar Dual Zone Wine Cooler St/St Door | 8       | 1        | Body                            |
| CE218 Polar Dual Zone Wine Cooler St/St Door | 9       | 2        | Left & Right Upper Door Hinge   |
| CE218 Polar Dual Zone Wine Cooler St/St Door | 10      | <b>A</b> | Upper Door Axis                 |
| CE218 Polar Dual Zone Wine Cooler St/St Door | 11      | <b>A</b> | Panel                           |
| CE218 Polar Dual Zone Wine Cooler St/St Door | 12      | AD942    | Display Power Board             |
| CE218 Polar Dual Zone Wine Cooler St/St Door | 13      | AD943    | Display Power Board             |
| CE218 Polar Dual Zone Wine Cooler St/St Door | 14      | AD945    | Display Sticker                 |
| CE218 Polar Dual Zone Wine Cooler St/St Door | 15      | AD949    | Loght Fixture                   |
| CE218 Polar Dual Zone Wine Cooler St/St Door | 16      | AD948    | Light Cover                     |
| CE218 Polar Dual Zone Wine Cooler St/St Door | 17      | 1        | Evaporate                       |
| CE218 Polar Dual Zone Wine Cooler St/St Door | 18      | 2        | Evaporate Waterbox              |
| CE218 Polar Dual Zone Wine Cooler St/St Door | 19      | AD940    | Fan                             |
| CE218 Polar Dual Zone Wine Cooler St/St Door | 20      | 2        | Upper Ventilated Panel          |
| CE218 Polar Dual Zone Wine Cooler St/St Door | 21      | 2        | Fan Cover                       |
| CE218 Polar Dual Zone Wine Cooler St/St Door | 22      | AE235    | Probe Sensor                    |
| CE218 Polar Dual Zone Wine Cooler St/St Door | 23      | 2        | Temperature Splitter Panel      |
| CE218 Polar Dual Zone Wine Cooler St/St Door | 24      | 2        | Fan Bracket                     |
| CE218 Polar Dual Zone Wine Cooler St/St Door | 25      | <b>A</b> | Guide                           |
| CE218 Polar Dual Zone Wine Cooler St/St Door | 26      | 2        | Shelf Support                   |
| CE218 Polar Dual Zone Wine Cooler St/St Door | 27      | 2        | Shelf                           |
| CE218 Polar Dual Zone Wine Cooler St/St Door | 28      | AD957    | S/S Door                        |
| CE218 Polar Dual Zone Wine Cooler St/St Door | 29      | AD946    | S/S Handle                      |
| CE218 Polar Dual Zone Wine Cooler St/St Door | 30      | 2        | Bottom Shelf                    |
| CE218 Polar Dual Zone Wine Cooler St/St Door | 31      | 2        | Temperature Splitter Insulation |
| CE218 Polar Dual Zone Wine Cooler St/St Door | 32      | 2        | Temperature Splitter Base       |
| CE218 Polar Dual Zone Wine Cooler St/St Door | 33      | 2        | Lower Ventilated Panel          |
| CE218 Polar Dual Zone Wine Cooler St/St Door | 34      | 2        | Fan Cover                       |
| CE218 Polar Dual Zone Wine Cooler St/St Door | 35      | AD958    | Inner Fan                       |
| CE218 Polar Dual Zone Wine Cooler St/St Door | 36      | 2        | One-way Heat Channelling Foam   |
| CE218 Polar Dual Zone Wine Cooler St/St Door | 37      | AD950    | PTC Heater                      |
| CE218 Polar Dual Zone Wine Cooler St/St Door | 38      | 2        | Screw                           |
| CE218 Polar Dual Zone Wine Cooler St/St Door | 39      | 2        | Lower Door Hinge                |
| CE218 Polar Dual Zone Wine Cooler St/St Door | 40      | 2        | Screw                           |
| CE218 Polar Dual Zone Wine Cooler St/St Door | 41      | 2        | Lower Door Axis                 |
| CE218 Polar Dual Zone Wine Cooler St/St Door | 42      | 2        | Panel                           |
| CE218 Polar Dual Zone Wine Cooler St/St Door | 43      | 2        |                                 |
| CEZIS POIAR DUAI ZONE WINE COOIER ST/ST DOOR | 43      |          | Foot Bracket                    |

| CE218 Polar Dual Zone Wine Cooler St/St Door | 44 | 2     | Screw                 |
|----------------------------------------------|----|-------|-----------------------|
| CE218 Polar Dual Zone Wine Cooler St/St Door | 45 | AD951 | Foot                  |
| CE218 Polar Dual Zone Wine Cooler St/St Door | 46 | 2     | Condenser             |
| CE218 Polar Dual Zone Wine Cooler St/St Door | 47 | 2     | Filter Drier          |
| CE218 Polar Dual Zone Wine Cooler St/St Door | 48 | 2     | Compressor Base Panel |
| CE218 Polar Dual Zone Wine Cooler St/St Door | 49 | 2     | Fan Bracket           |
| CE218 Polar Dual Zone Wine Cooler St/St Door | 50 | AD952 | Extractor Fan         |